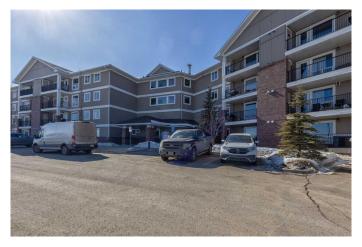

# \$130,000 - 202, 248a Grosbeak Way, Fort McMurray

MLS® #A2206804

## \$130,000

2 Bedroom, 2.00 Bathroom, 936 sqft Residential on 0.00 Acres

Eagle Ridge, Fort McMurray, Alberta

Located in Eagle Ridge, this spacious condo is perfect for the first time home buyer, down sizer or investor! Not only is this property bright, it offers 2 bedrooms plus a den, perfect for an office or play room (or easily converted to a 3rd bedroom) and 2 FULL bathrooms. The U shaped kitchen offers lots of storage and counter space for cooking and over looks the living room and dining area. As an added bonus the large balcony overlooking the river valley and offers a storage room. This unit come with an assigned parking space. Property sold "as is, where is"

# **Community Information**

Address 202, 248a Grosbeak Way

Subdivision Eagle Ridge City Fort McMurray County Wood Buffalo

Province Alberta Postal Code T9K 0V8

#### **Exterior**

**Exterior Features** Balcony, Playground Construction Brick, Aluminum Siding