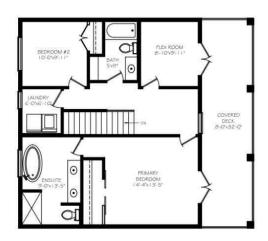

## \$675,000

2 Bedroom, 3.00 Bathroom, 1,754 sqft Residential on 0.10 Acres

Lakewood Meadows, Strathmore, Alberta

Welcome Home to Lakewood, Strathmoreâ€"Your Dream, Your Way!

Ready to build your dream home? Kelly Kustom Homes is offering an exciting opportunity in the vibrant Lakewood community! Picture yourself in this beautiful new construction featuring 3 bedrooms, 2.5 bathrooms, and luxurious comforts designed with your lifestyle in mind.

Inside, you'll find thoughtfully designed spaces where modern elegance meets cozy comfort, ideal for family moments, celebrations with friends, or simply unwinding after a busy day. Natural sunlight will stream through your open-concept home, creating a warm, inviting atmosphere you'll love coming home to.

#### Interior

Interior Features No Smoking Home, Open Floorplan, See Remarks, Walk-In Closet(s)

Appliances Dishwasher, Microwave, Range, Refrigerator, See Remarks,

Washer/Dryer

Heating Forced Air, Natural Gas