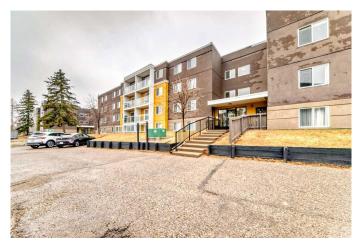

# \$262,000

2 Bedroom, 1.00 Bathroom, 909 sqft Residential on 0.00 Acres

Greenview, Calgary, Alberta

Welcome to 4455 Building A Greenview Drive. A lovely 2 bed 1 bath condo beside a dog park. Offering over 900 sq ft of warm and cozy living space. It is a south facing unit, with in suite storage, in suite laundry lots of natural light and great kitchen space. It is located beside an off leash park, so very convenient for your furry family member. It is a PET FRIENDLY building (with board approval) . Easy access to downtown, deerfoot, airport, playgrounds, schools and some fantastic restaurants. Great opportunity for first time buyers, investors or downsizers!

# **Community Information**

Address 309, 4455a Greenview Drive Ne

Subdivision Greenview

City Calgary
County Calgary
Province Alberta

Postal Code T2E 6M1