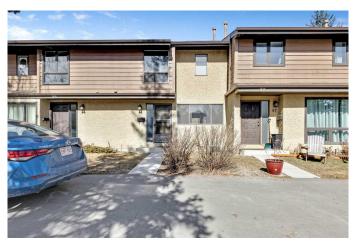

# \$399,900 - 88, 2300 Oakmoor Drive Sw, Calgary

MLS® #A2206676

## \$399,900

3 Bedroom, 2.00 Bathroom, 1,222 sqft Residential on 0.00 Acres

Palliser, Calgary, Alberta

Great neighborhood, quiet location, walk to schools, shopping, Southland Recreation Centre. Large 3 BEDROOM Townhouse with 1 full and 1 half bathroom and partially developed basement. Upgraded main bathroom, newer tiles and laminate flooring. Features main floor flex room, half bathroom, kitchen, dinning room. living room and patio door to a good size backyard with patio. Upstairs large master bedroom, full bathroom and 2 bedrooms. Downstairs rec room, laundry room and utility room. Parking stall in front of the unit. VACANT. Drive by today and see this nice complex.