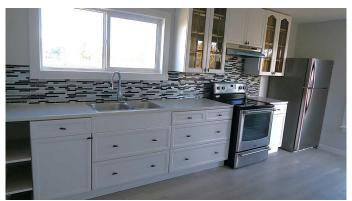

## \$349,900

3 Bedroom, 1.00 Bathroom, 909 sqft Residential on 0.14 Acres

NONE, Didsbury, Alberta

EXTENSIVELY RENOVATED . LOTS of MODERN WHITE Floor to ceiling kitchen cabinets accented with STAINLESS STEEL APPLIANCES. NEW Electric Panel, Paint ,Flooring and much more .HUGE 50 x 120 Lot . Walk to sports plex and Downtown. BIG back yard with rear lane access lots of extra parking along side of property . Shows well inside and out .

#### Interior

Interior Features Storage

Appliances Dryer, Electric Stove, Range Hood, Refrigerator, Washer

Heating Forced Air

Cooling None
Has Basement Yes

Basement Full, Unfinished