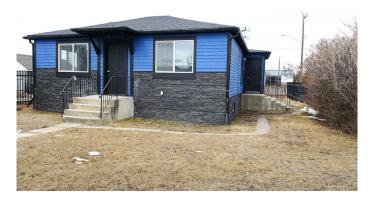

## \$349,900

3 Bedroom, 1.00 Bathroom, 909 sqft Residential on 0.14 Acres

NONE, Didsbury, Alberta

EXTENSIVELY RENOVATED . LOTS of MODERN WHITE Floor to ceiling kitchen cabinets accented with STAINLESS STEEL APPLIANCES. NEW Electric Panel, Paint ,Flooring and much more .HUGE 50 x 120 Lot . Walk to sports plex and Downtown. BIG back yard with rear lane access lots of extra parking along side of property . Shows well inside and out .

#### Interior

Interior Features Storage

Appliances Dryer, Electric Stove, Range Hood, Refrigerator, Washer

Heating Forced Air

Cooling None
Has Basement Yes

Basement Full, Unfinished