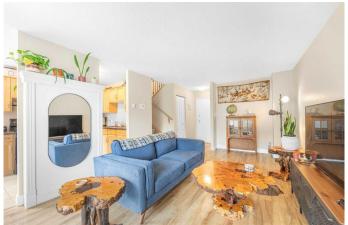

# \$289,900

2 Bedroom, 1.00 Bathroom, 909 sqft Residential on 0.00 Acres

Beltline, Calgary, Alberta

Location, Location! This 2 bedroom, 2 story condo in the sought after building of Executive Houses is in the center of everything you need. Close to restaurants, shopping, entertainment, downtown, pathways, transit and even a short distance to the Saddledome! This condo has the perfect work life balance you are looking for. This condo has the kitchen and living space on one level and two bedrooms, full bathroom and laundry room with brand-new European style washer and dryer on the upper level giving it the feel of a townhome rather than an apartment. The kitchen offers stone counter tops and ample cabinet space with a bonus of a brand-new dishwasher. This condo also offers one assigned underground parking stall & an assigned storage locker. There is also a bike storage area. As a piece of mind there is updated security key scanners that video faces. The building is pet friendly with board approval. Building also offers a coin laundry room. Book your showing today!