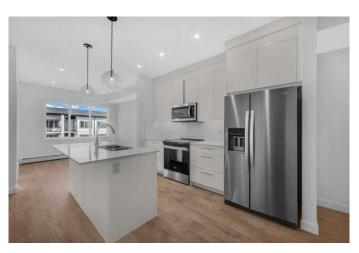

#### \$349,500

2 Bedroom, 1.00 Bathroom, 629 sqft Residential on 0.00 Acres

Chelsea\_CH, Chestermere, Alberta

Welcome to this brand new 2-bedroom, 1-bath apartment that offers the ultimate in modern living.

This bright and airy unit combines contemporary style with practical features, making it the perfect place to call home. The open-concept living and dining areas provide the perfect space for entertaining or unwinding, with large windows that fill the rooms with natural light and a modern functional kitchen. Two generously sized bedrooms offer plenty of space for rest and relaxation, with large windows that allow natural light to flood in, creating a warm and inviting atmosphere. A well-appointed bathroom offers contemporary finishes and fixtures that add to the overall aesthetic of the apartment. Enjoy the convenience of in-suite laundry. This apartment comes with one secure underground parking stall, offering both convenience and peace of mind. Located in a vibrant community with easy access to local shops and restaurants this apartment is an ideal choice for those seeking a blend of comfort, style, and practicality.

## Interior

| Interior Features | Kitchen Island, Open Floorplan, Quartz Counters |  |           |      |      |               |
|-------------------|-------------------------------------------------|--|-----------|------|------|---------------|
| Appliances        | Dishwasher, Electric<br>Washer/Dryer Stacked    |  | Microwave | Hood | Fan, | Refrigerator, |
| Heating           | Baseboard                                       |  |           |      |      |               |
| Cooling           | None                                            |  |           |      |      |               |
| # of Stories      | 4                                               |  |           |      |      |               |