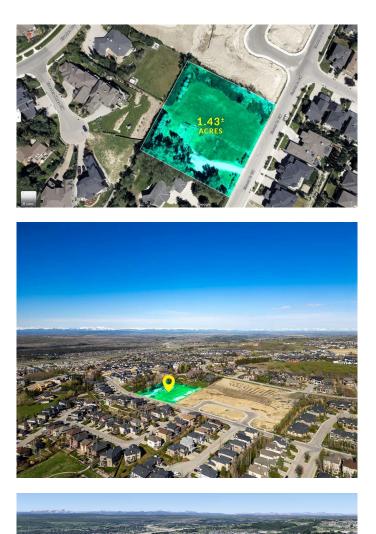

#### \$2,695,000

0 Bedroom, 0.00 Bathroom, Commercial on 1.43 Acres

Springbank Hill, Calgary, Alberta

Calling all developers, builders and investors this is your opportunity to purchase a prime parcel of land in coveted Springbank Hill. 1.46+- acres of land. The current owner has completed all necessary reports and due diligence, and this parcel is shovel ready for 8 prime single family estate lots or explore the possibility for increased density and bring your vision to life. Reports and further information available with an accepted offer.

### **Essential Information**

| MLS® #     | A2204182     |
|------------|--------------|
| Price      | \$2,695,000  |
| Bathrooms  | 0.00         |
| Acres      | 1.43         |
| Year Built | 1993         |
| Туре       | Commercial   |
| Sub-Type   | Multi Family |
| Status     | Active       |

## **Community Information**

| Address     | 36 Elmont Drive Sw |
|-------------|--------------------|
| Subdivision | Springbank Hill    |
| City        | Calgary            |
| County      | Calgary            |
| Province    | Alberta            |
| Postal Code | T3H 3X5            |