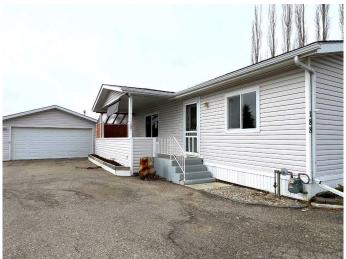

# \$325,000 - 188 Meadowlark Lane, Carstairs

MLS® #A2203964

# \$325,000

3 Bedroom, 2.00 Bathroom, 1,430 sqft Residential on 0.12 Acres

NONE, Carstairs, Alberta

This affordable property in a PRIME LOCATION is now available. Tucked away down a quiet street you will find this doublewide home with detached double garage backing onto park space. In the home you will find large living room, and eat in kitchen spaces. The primary suite is at the far end with full ensuite and massive walk-in closet. At the front you'll find two nice-sized bedrooms and in between is the full bath plus laundry/storage area behind a barn door from the kitchen. This property is being sold as a Judicial Sale and is As-Is, Where-is, no warranties or representations and offers must be submitted with no conditions by noon April 22. Call your experienced local agent today to learn more.