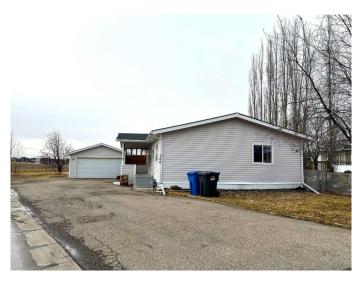

# \$325,000 - 188 Meadowlark Lane, Carstairs

MLS® #A2203964

# \$325,000

3 Bedroom, 2.00 Bathroom, 1,430 sqft Residential on 0.12 Acres

NONE, Carstairs, Alberta

This affordable property in a PRIME LOCATION is now available. Tucked away down a quiet street you will find this doublewide home with detached double garage backing onto park space. In the home you will find large living room, and eat in kitchen spaces. The primary suite is at the far end with full ensuite and massive walk-in closet. At the front you'll find two nice-sized bedrooms and in between is the full bath plus laundry/storage area behind a barn door from the kitchen. This property is being sold as a Judicial Sale and is As-Is, Where-is, no warranties or representations and offers must be submitted with no conditions by noon April 22. Call your experienced local agent today to learn more.