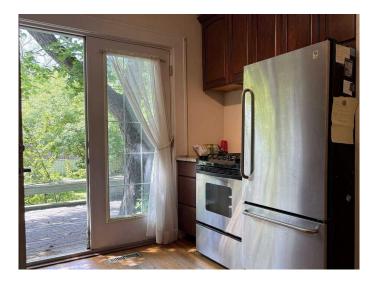

#### Interior

Interior Features Granite Counters, Laminate Counters

Appliances Dishwasher, Gas Range, Gas Water Heater, Refrigerator, Washer/Dryer

Heating Forced Air, Hot Water, Natural Gas

Cooling None
Fireplace Yes
# of Fireplaces 1