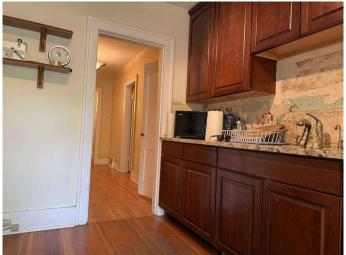

#### Interior

Interior Features Granite Counters, Laminate Counters

Appliances Dishwasher, Gas Range, Gas Water Heater, Refrigerator, Washer/Dryer

Heating Forced Air, Hot Water, Natural Gas

Cooling None
Fireplace Yes
# of Fireplaces 1