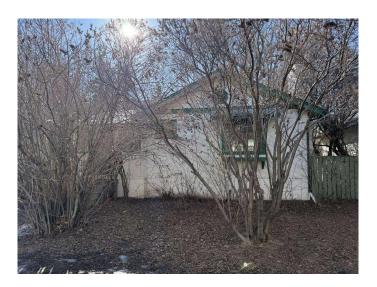

### \$985,000

2 Bedroom, 1.00 Bathroom, 1,183 sqft Residential on 0.14 Acres

Crescent Heights, Calgary, Alberta

For more information, please click the "More Information" button.

Exceptional Development Opportunity! Rare 5997 sq ft lot (50' x 120') with a south-facing backyard in the heart of Crescent Heights. The redevelopment of this lot is supported by the North Hill Communities Local Area Plan. The upper levels of a new-build would have stunning views of downtown. The property is a quick walk to tons of great restaurants and shops in Crescent Heights Village. It is also within an easy walk to downtown, Prince's Island Park and other great parks and a quick bike ride to the Calgary river pathway system. The property is situated between Centre Street and Edmonton Trail and south of 12th Ave. The property is one of the very few available inner-city properties that is supported by North Hill Communities Local Area Plan, and particularly Section 2.2.1.6 of the Plan. The existing bungalow on the property needs some work.

#### **Exterior**

Exterior Features None

Lot Description Back Lane, Back Yard, Level, Rectangular Lot

Roof Asphalt Shingle

Construction Stucco, Wood Frame

Foundation Poured Concrete