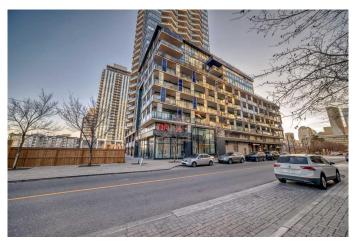

## \$699,000

0 Bedroom, 0.00 Bathroom, Commercial on 0.00 Acres

Downtown East Village, Calgary, Alberta

Experience unmatched value with this extraordinary 1,516 sq ft RETAIL/LIVE/WORK unit in the sought-after Verve building. Perfectly situated in East Village, this rare property offers a unique opportunity to run your business from the spacious main floor while enjoying a chic one-bedroom condo on the upper level, each with separate entrances for ultimate convenience. Step into an open-concept living area featuring a sleek, modern kitchen complete with top-of-the-line integrated appliances, quartz countertops, and an expansive island, ideal for both entertaining and daily use. Every detail has been thoughtfully designed, from the stylish wide plank flooring to the statement lighting and contemporary fixtures that exude sophistication. Verve offers residents a premier lifestyle with its full range of upscale amenities. Enjoy the indoor lounge with ample seating, a cozy fireplace, and a large TV for gatherings. Stay active in the state-of-the-art exercise room or unwind on the expansive outdoor patio featuring a hot tub, BBQs, fire pit, and a stunning observation deck on the 25th floor. Additional perks include concierge service, 24/7 security, guest suites, storage facilities, and two underground parking stalls. This prime location puts you steps away from the C-Train, Superstore, St. Patrick's Island, the National Music Centre, Central Library, and more. Seize this incredible opportunity to blend business and luxury living seamlesslyâ€"your vibrant urban lifestyle