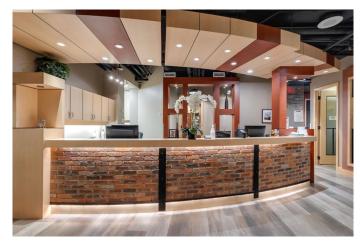

# \$850,000

0 Bedroom, 0.00 Bathroom, Commercial on 0.00 Acres

Beltline, Calgary, Alberta

A fabulous opportunity to start, expand or amalgamate a professional practice for dental or medical. A perfect size of 3,266 Sq ft with water and drainage in ten zones, (7 ops and 3 bathrooms). The space boast a fully finished reception area and interior design, significantly reducing startup costs and enabling a swift market entry.

It is architected with a laundry room, shower as well as lunch/staff room and storage/flex rooms. The daylight from windows surrounding the corner ops location offers a great environment for clients and professionals. This area is certified for medical use and provides a consult/office/ room and two additional offices. The base design is done and you can now reconfigure to enhance to your specific business model.