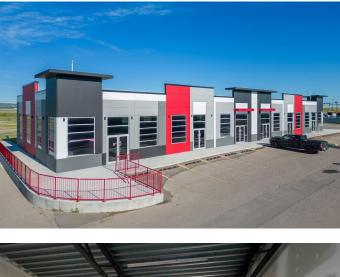

# \$498,900 - 120, 6600 36 Street Ne, Calgary

MLS® #A2202392

#### \$498,900

0 Bedroom, 0.00 Bathroom, Commercial on 0.00 Acres

Saddleridge Industrial, Calgary, Alberta

Welcome to this exceptional opportunity shared parking lot with Radisson Hotel this 1285 SQFT sellable SQFT unit next door is also available which is 1495 sellable soft if both units want to be purchased together. Industrial Business (I-B) zoned Building is just off the main road 36 STREET NE which leads to the Airport Tunnel. Located in the thriving NE Calgary, adjacent to the Calgary International Airport. This trendy building offers a range of mixed-use opportunities from Retail, Office, to Light Industrial, and is perfect for businesses looking for ample space to thrive.. All units are single title and can be sold individually. Located just a few minutes drive from the Calgary International Airport and within walking distance to the LRT, this unit is highly accessible and conveniently situated. The building comes with ample parking spaces for both customers and employees, providing ease of access and convenience to all. The unit's I-B zoning also makes it ideal for a wide range of uses, such as medical facilities, exercise and fitness studios, yoga studios, financial services, child care facilities, restaurants and bars, and even post-secondary institutions (subject to city approvals). This prime location provides quick access to major transportation routes such as Metis Trail, Mcknight Blvd, Deerfoot Trail (QE2), and Stoney Trail, making it highly accessible to clients and customers from all over the city. The surrounding area is also home to a pool of 7 hotels, including the