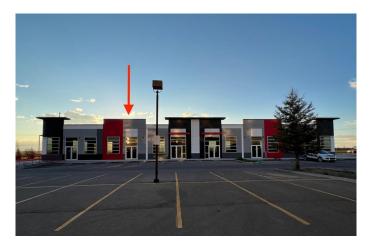

# \$498,900 - 120, 6600 36 Street Ne, Calgary

MLS® #A2202392

#### \$498,900

0 Bedroom, 0.00 Bathroom, Commercial on 0.00 Acres

Saddleridge Industrial, Calgary, Alberta

Welcome to this exceptional opportunity shared parking lot with Radisson Hotel this 1285 SQFT sellable SQFT unit next door is also available which is 1495 sellable soft if both units want to be purchased together. Industrial Business (I-B) zoned Building is just off the main road 36 STREET NE which leads to the Airport Tunnel. Located in the thriving NE Calgary, adjacent to the Calgary International Airport. This trendy building offers a range of mixed-use opportunities from Retail, Office, to Light Industrial, and is perfect for businesses looking for ample space to thrive.. All units are single title and can be sold individually. Located just a few minutes drive from the Calgary International Airport and within walking distance to the LRT, this unit is highly accessible and conveniently situated. The building comes with ample parking spaces for both customers and employees, providing ease of access and convenience to all. The unit's I-B zoning also makes it ideal for a wide range of uses, such as medical facilities, exercise and fitness studios, yoga studios, financial services, child care facilities, restaurants and bars, and even post-secondary institutions (subject to city approvals). This prime location provides quick access to major transportation routes such as Metis Trail, Mcknight Blvd, Deerfoot Trail (QE2), and Stoney Trail, making it highly accessible to clients and customers from all over the city. The surrounding area is also home to a pool of 7 hotels, including the