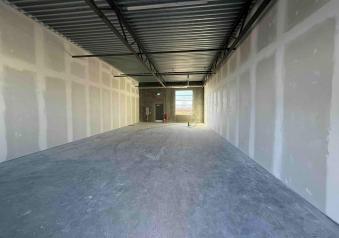

#### \$498,900

0 Bedroom, 0.00 Bathroom, Commercial on 0.00 Acres

Saddleridge Industrial, Calgary, Alberta

Welcome to this exceptional opportunity shared parking lot with Radisson Hotel this 1285 SQFT sellable SQFT unit next door is also available which is 1495 sellable soft if both units want to be purchased together. Industrial Business (I-B) zoned Building is just off the main road 36 STREET NE which leads to the Airport Tunnel. Located in the thriving NE Calgary, adjacent to the Calgary International Airport. This trendy building offers a range of mixed-use opportunities from Retail, Office, to Light Industrial, and is perfect for businesses looking for ample space to thrive.. All units are single title and can be sold individually. Located just a few minutes drive from the Calgary International Airport and within walking distance to the LRT, this unit is highly accessible and conveniently situated. The building comes with ample parking spaces for both customers and employees, providing ease of access and convenience to all. The unit's I-B zoning also makes it ideal for a wide range of uses, such as medical facilities, exercise and fitness studios, yoga studios, financial services, child care facilities, restaurants and bars, and even post-secondary institutions (subject to city approvals). This prime location provides quick access to major transportation routes such as Metis Trail, Mcknight Blvd, Deerfoot Trail (QE2), and Stoney Trail, making it highly accessible to clients and customers from all over the city. The surrounding area is also home to a pool of 7 hotels, including the