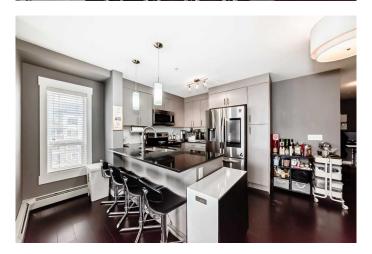

The sleek chef-inspired kitchen is equipped with ample cabinetry, a generous island with seating, and overlooks the bright and airy living spaceâ€"ideal for both relaxing and entertaining. The primary suite boasts a walk-in closet and a private ensuite, while the second bedroom is generously sized with a large closet.

### Interior

Interior Features Breakfast Bar, Open Floorplan, See Remarks

Appliances Dishwasher, Dryer, Electric Stove, Garage Control(s), Washer

Heating Baseboard

Cooling None