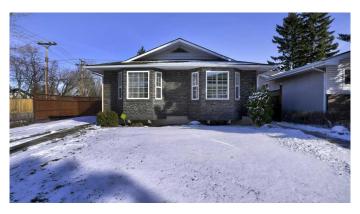

## \$675,000

3 Bedroom, 3.00 Bathroom, 1,177 sqft Residential on 0.12 Acres

Willow Park, Calgary, Alberta

Welcome to 330 Wascana Cres SE, a charming and versatile bungalow perfectly positioned on a quiet street in the highly sought-after community of Willow Park! Whether you're a young family or an investor looking for a move-in-ready home with an illegal basement suite already in place, this home is an absolute gem. With 1,177 SQ FT of main floor living space and an additional 773 SQ FT of developed space in the basement, this home offers incredible functionality and flexibility. As you arrive, you'll immediately notice the full stone front elevation, adding to the home's curb appeal. Step inside to a bright and inviting living room, bathed in natural light coming from two large bay windows. The living room is seamlessly connected to the spacious dining area and well-equipped kitchen. With updated appliances, ample cupboard and counter space, this kitchen is perfect for both everyday family meals and entertaining. Down the hall, you'll find the primary bedroom retreat with its own ensuite and ample closet space, while two additional bedrooms provide great flexibility. One bedroom even offers direct access to a covered deck, creating the perfect spot for morning coffee or evening relaxation. The split side entry makes it easy to separate the basement living space from the main floor which increases your options and creates potential opportunity. The lower level includes a full bathroom, a spacious studio-style living area with and egress window. The