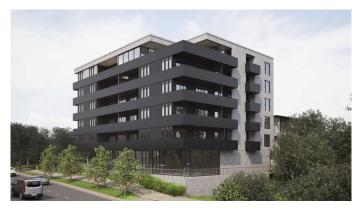

#### \$3,700,000

0 Bedroom, 0.00 Bathroom, Commercial on 0.19 Acres

Bridgeland/Riverside, Calgary, Alberta

Extremely Rare Inner-City Residential Mixed use Land. High

visibility facing Edmonton Trail NE, corner lot with back lane

with a total of 8424 Square Feet. Currently has a City of

Calgary approved Development Permit to build 6 stories and a

49 unit apartment building with amix of LiveWork Units, 1

bedroom and 2 bedroom Units and

Underground Parking. Close to Downtown,

Bridgeland restaurants and shops. Just steps to many public

transit options. Also great for long-term investment with

higher potential for appreciation in the best area of the city.

Don't miss this rare opportunity to build as purpose built

rentals or individual condominiums!

Built in 1912