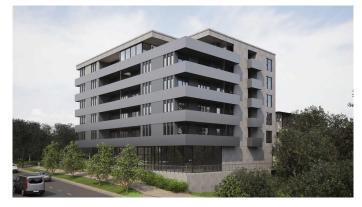

#### \$3,700,000

0 Bedroom, 0.00 Bathroom, Commercial on 0.19 Acres

Bridgeland/Riverside, Calgary, Alberta

Extremely Rare Inner-City Residential Mixed use Land. High

visibility facing Edmonton Trail NE, corner lot with back lane

with a total of 8424 Square Feet. Currently has a City of

Calgary approved Development Permit to build 6 stories and a

49 unit apartment building with amix of LiveWork Units, 1

bedroom and 2 bedroom Units and

Underground Parking. Close to Downtown,

Bridgeland restaurants and shops. Just steps to many public

transit options. Also great for long-term investment with

higher potential for appreciation in the best area of the city.

Don't miss this rare opportunity to build as purpose built

rentals or individual condominiums!

Built in 1912