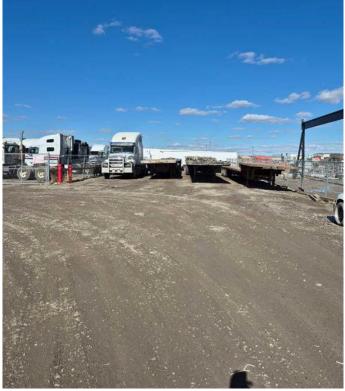

#### \$895,000

0 Bedroom, 0.00 Bathroom, Commercial on 0.00 Acres

Shepard Industrial, Calgary, Alberta

End Cap Shop (2,640 sf) with fenced yard (6,720 sf) located in Shepard Industrial Park. Great access to Deerfoot, Glenmore and Stoney. Yard comes with 53 x 8 storage trailer at the end of the yard. Shop has 14 x 16 drive-in overhead door and 200 amp power. Make this your new location......