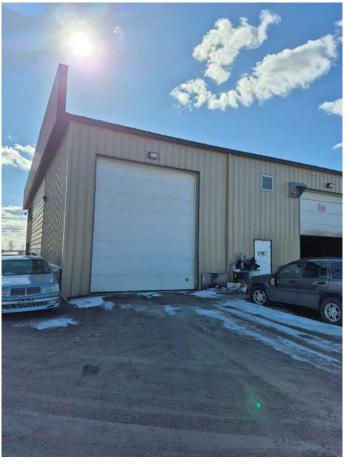

#### \$895,000

0 Bedroom, 0.00 Bathroom, Commercial on 0.00 Acres

Shepard Industrial, Calgary, Alberta

End Cap Shop (2,640 sf) with fenced yard (6,720 sf) located in Shepard Industrial Park. Great access to Deerfoot, Glenmore and Stoney. Yard comes with 53 x 8 storage trailer at the end of the yard. Shop has 14 x 16 drive-in overhead door and 200 amp power. Make this your new location......

## **Exterior**

| Lot Description | Landscaped, Level         |
|-----------------|---------------------------|
| Construction    | Metal Frame, Metal Siding |
| Foundation      | Poured Concrete           |