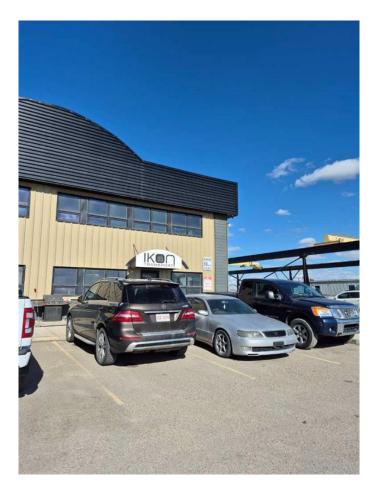

# \$895,000 - 46, 314 Exploration Avenue Se, Calgary

MLS® #A2200574

#### \$895,000

0 Bedroom, 0.00 Bathroom, Commercial on 0.00 Acres

Shepard Industrial, Calgary, Alberta

End Cap Shop (2,640 sf) with fenced yard (6,720 sf) located in Shepard Industrial Park. Great access to Deerfoot, Glenmore and Stoney. Yard comes with 53 x 8 storage trailer at the end of the yard. Shop has 14 x 16 drive-in overhead door and 200 amp power. Make this your new location......

### **Community Information**

| Address     | 46, 314 Exploration Avenue Se |
|-------------|-------------------------------|
| Subdivision | Shepard Industrial            |
| City        | Calgary                       |
| County      | Calgary                       |
| Province    | Alberta                       |
| Postal Code | T3S 0C1                       |
|             |                               |