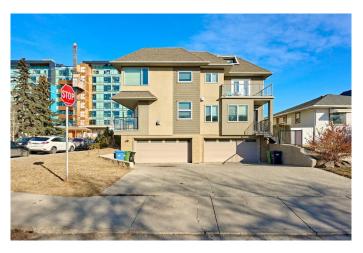

# \$928,900 - 1840 Westmount Road Nw, Calgary

MLS® #A2200283

### \$928,900

3 Bedroom, 4.00 Bathroom, 2,236 sqft Residential on 0.06 Acres

Hillhurst, Calgary, Alberta

OPEN HOUSE Saturday 22 MARCH 2025
1-3:00PM. Welcome home! A captivating residence nestled along one of the most famous streets-Kensington. Come enjoy the exclusive inner-city, where luxury living meets the convenience of being moments to downtown Calgary, Bow River, EAU Claire Market, Princess Island Park, and so much more!

for guests or grown-up kids to have some private leisure time.

This 2012 completed 2 story home was built and equipped with advanced level materials. ICF foundation and party wall all the way to the top, truncated hip roof for maximized stability, complete Spray- foam insulation, built in gutter de-icing cables, and double pan Windows. This is the best building envelope you can get in the sought-after subdivision of Hillhurst! This contemporary 2 story half duplex, with 3 fully developed levels boasts over 2700 sf of living space. it is perfect for a big family of three generations+, Investors, or AIRBNB business owners! As the high demand in the current hot rental market, this property provides a steady income stream and potential for capital gain! Don't miss this terrific opportunity, call today to book your showing!