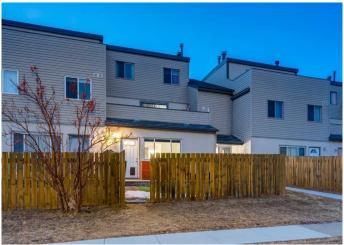

## \$349,000

2 Bedroom, 1.00 Bathroom, 910 sqft Residential on 0.00 Acres

St Andrews Heights, Calgary, Alberta

Welcome to your two bedroom, one bathroom townhouse in St. Andrews Heights. Located very close to the Foothills Hospital, this townhouse also offers convenient access to McMahon Stadium, Market Mall, and the University of Calgary, all while providing comforts of home. The 910 sq feet of space has just been painted, and the carpets, floors and baseboards are all new. In addition to a large, private fenced maintenance free yard, there is also one assigned covered parking stall. This unit is found further from 29 street making it a quieter unit then others in the complex. In unit washer and dryer, and a large open kitchen with ample cabinets and storage all make it easy to call this space home or even a great investment property.

#### **Exterior**

Exterior Features Private Entrance, Private Yard

Lot Description Back Yard, Low Maintenance Landscape

Roof Asphalt Shingle

Construction Vinyl Siding, Wood Frame

Foundation Poured Concrete