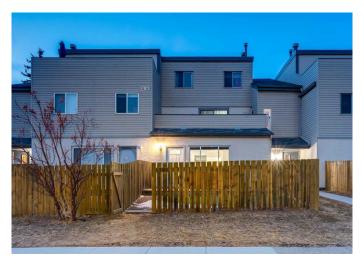

## \$349,000

2 Bedroom, 1.00 Bathroom, 910 sqft Residential on 0.00 Acres

St Andrews Heights, Calgary, Alberta

Welcome to your two bedroom, one bathroom townhouse in St. Andrews Heights. Located very close to the Foothills Hospital, this townhouse also offers convenient access to McMahon Stadium, Market Mall, and the University of Calgary, all while providing comforts of home. The 910 sq feet of space has just been painted, and the carpets, floors and baseboards are all new. In addition to a large, private fenced maintenance free yard, there is also one assigned covered parking stall. This unit is found further from 29 street making it a quieter unit then others in the complex. In unit washer and dryer, and a large open kitchen with ample cabinets and storage all make it easy to call this space home or even a great investment property.

#### **Exterior**

Exterior Features Private Entrance, Private Yard

Lot Description Back Yard, Low Maintenance Landscape

Roof Asphalt Shingle

Construction Vinyl Siding, Wood Frame

Foundation Poured Concrete