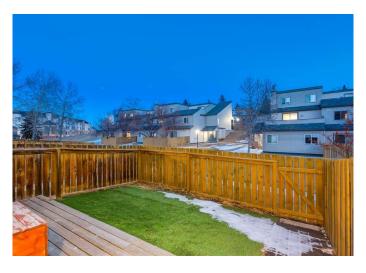

## \$349,000

2 Bedroom, 1.00 Bathroom, 910 sqft Residential on 0.00 Acres

St Andrews Heights, Calgary, Alberta

Welcome to your two bedroom, one bathroom townhouse in St. Andrews Heights. Located very close to the Foothills Hospital, this townhouse also offers convenient access to McMahon Stadium, Market Mall, and the University of Calgary, all while providing comforts of home. The 910 sq feet of space has just been painted, and the carpets, floors and baseboards are all new. In addition to a large, private fenced maintenance free yard, there is also one assigned covered parking stall. This unit is found further from 29 street making it a quieter unit then others in the complex. In unit washer and dryer, and a large open kitchen with ample cabinets and storage all make it easy to call this space home or even a great investment property.

#### **Exterior**

Exterior Features Private Entrance, Private Yard

Lot Description Back Yard, Low Maintenance Landscape

Roof Asphalt Shingle

Construction Vinyl Siding, Wood Frame

Foundation Poured Concrete