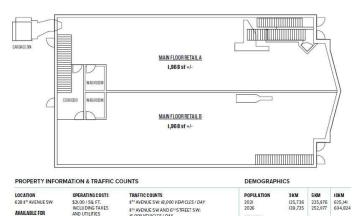

AVENUE SW AND 6<sup>th</sup> STREET SW:

ITH AVENUE SW AND 5H STREET SW: H,000 VEHICLES / DAY

GROWTH

2021 MEDIAN AGE OF POP.

2021-2026

AVERAGE INCO

11 12% 11 6 0 % 11.50%

36.70 37.30 38.50

\$145,152 \$150,852 \$139,112

AVAILABLE FOR SUBLEASE MAINFLOOR RETAIL & 1,968 SQ. FT.

MAINFLOOR RETAIL B 1,968 SQ. FT.

AVAILABLE

SUBLEASERATE

ZONING

Built in 1965