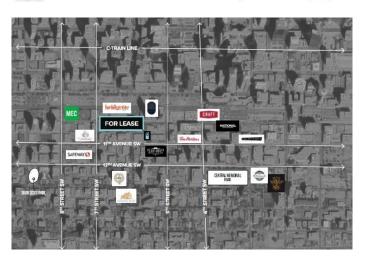

#### \$29

0 Bedroom, 0.00 Bathroom, Commercial on 0.00 Acres

Beltline, Calgary, Alberta

This prime commercial property, located on the highly visible 11th Ave SW, offers excellent exposure with prominent signage available on the side of the building facing 11th Avenue. Surrounded by newly developed multi-story residential buildings such as Park Central and Sodo, the property is in the heart of Calgary's vibrant Beltline, an area poised for a resurgence. The location also benefits from a strong daytime working population of approximately 26,500 people in the Beltline, providing excellent foot traffic and potential customer base.