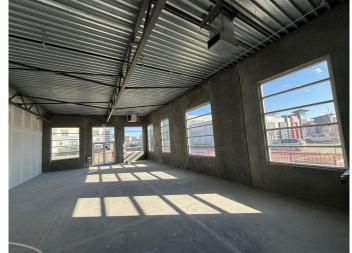

#### \$549,900

0 Bedroom, 0.00 Bathroom, Commercial on 0.00 Acres

Saddleridge Industrial, Calgary, Alberta

Welcome to this exceptional opportunity shared parking lot with Radisson Hotel this 1495 SQFT sellable SQFT Industrial Business (I-B) zoned Building is just off the main road 36 STREET NE which leads to the Airport Tunnel. Located in the thriving NE Calgary, adjacent to the Calgary International Airport. This trendy building offers a range of mixed-use opportunities from Retail, Office, to Light Industrial, and is perfect for businesses looking for ample space to thrive.. All units are single title and can be sold individually. Located just a few minutes drive from the Calgary International Airport and within walking distance to the LRT, this unit is highly accessible and conveniently situated. The building comes with ample parking spaces for both customers and employees, providing ease of access and convenience to all. The unit's I-B zoning also makes it ideal for a wide range of uses, such as medical facilities, exercise and fitness studios, yoga studios, financial services, child care facilities, restaurants and bars, and even post-secondary institutions (subject to city approvals). This prime location provides quick access to major transportation routes such as Metis Trail, Mcknight Blvd, Deerfoot Trail (QE2), and Stoney Trail, making it highly accessible to clients and customers from all over the city. The surrounding area is also home to a pool of 7 hotels, including the Radisson Hotel, Holiday Inn, Courtyard by Marriott, Residence Inn, Sandman, Sandman