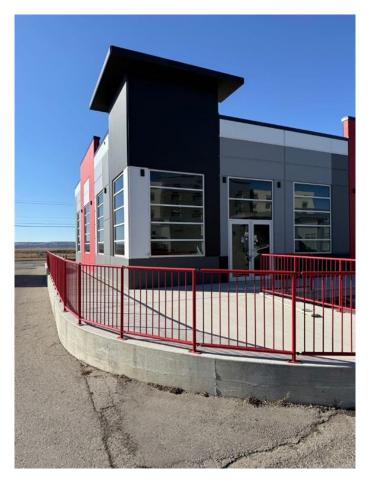

#### \$549,900

0 Bedroom, 0.00 Bathroom, Commercial on 0.00 Acres

Saddleridge Industrial, Calgary, Alberta

Welcome to this exceptional opportunity shared parking lot with Radisson Hotel this 1495 SQFT sellable SQFT Industrial Business (I-B) zoned Building is just off the main road 36 STREET NE which leads to the Airport Tunnel. Located in the thriving NE Calgary, adjacent to the Calgary International Airport. This trendy building offers a range of mixed-use opportunities from Retail, Office, to Light Industrial, and is perfect for businesses looking for ample space to thrive.. All units are single title and can be sold individually. Located just a few minutes drive from the Calgary International Airport and within walking distance to the LRT, this unit is highly accessible and conveniently situated. The building comes with ample parking spaces for both customers and employees, providing ease of access and convenience to all. The unit's I-B zoning also makes it ideal for a wide range of uses, such as medical facilities, exercise and fitness studios, yoga studios, financial services, child care facilities, restaurants and bars, and even post-secondary institutions (subject to city approvals). This prime location provides quick access to major transportation routes such as Metis Trail, Mcknight Blvd, Deerfoot Trail (QE2), and Stoney Trail, making it highly accessible to clients and customers from all over the city. The surrounding area is also home to a pool of 7 hotels, including the Radisson Hotel, Holiday Inn, Courtyard by Marriott, Residence Inn, Sandman, Sandman