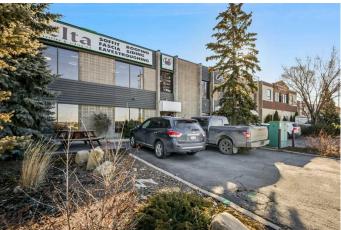

#### \$1,495,000

0 Bedroom, 0.00 Bathroom, Commercial on 0.16 Acres

Skyline West, Calgary, Alberta

This is a great building with office space on 2 levels and a warehouse with 2 overhead doors, total of 6714 sqft, main level is 4316 sqft(office and warehouse (49.5x48.5)there is a storage mezz area(28.11x24.3)) 2398sqft of 2nd floor office that has a separate entrance from the front of the building. The current tenant has a lease in place for 18 months at market rates.