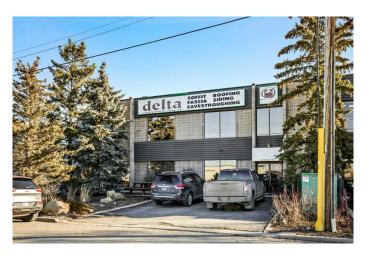

# \$1,495,000 - 39 Skyline Crescent Ne, Calgary

MLS® #A2197777

#### \$1,495,000

0 Bedroom, 0.00 Bathroom, Commercial on 0.16 Acres

Skyline West, Calgary, Alberta

This is a great building with office space on 2 levels and a warehouse with 2 overhead doors, total of 6714 sqft, main level is 4316 sqft(office and warehouse (49.5x48.5)there is a storage mezz area(28.11x24.3)) 2398sqft of 2nd floor office that has a separate entrance from the front of the building. The current tenant has a lease in place for 18 months at market rates.