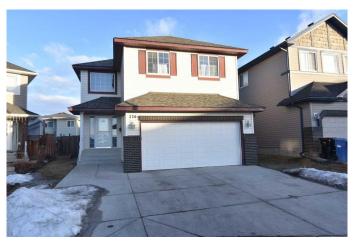

# \$749,900 - 126 Saddleland Crescent Ne, Calgary

MLS® #A2197680

# \$749,900

4 Bedroom, 3.00 Bathroom, 2,382 sqft Residential on 0.09 Acres

Saddle Ridge, Calgary, Alberta

Beautiful home built by Ravenview homes in the estate area of Saddleridge. This home is prefect for a big family. Main floor has living room with open to above, Formal Dining room, a good size family room and a Den. Kitchen has a pantry, a big Island and a nook. Full washroom on the main floor. Up stairs has four bedrooms, loft and a laundry room and a full bath. Master bedroom has a walk in closet, en-suite bath with separate Tub and shower. Basement has covered separate entrance and big windows for future development. Fully finished and Heated Garage, 2 Furnaces, Water softener and RO system. Fully Fenced, Cement patio and has a storage shed in the back. This home is walk to school, shopping and transit. Priced right for a quick sale.