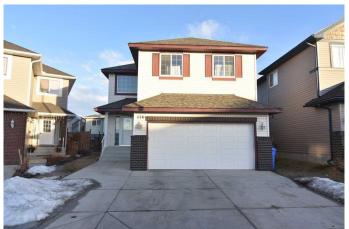

# \$749,900 - 126 Saddleland Crescent Ne, Calgary

MLS® #A2197680

# \$749,900

4 Bedroom, 3.00 Bathroom, 2,382 sqft Residential on 0.09 Acres

Saddle Ridge, Calgary, Alberta

Beautiful home built by Ravenview homes in the estate area of Saddleridge. This home is prefect for a big family. Main floor has living room with open to above, Formal Dining room, a good size family room and a Den. Kitchen has a pantry, a big Island and a nook. Full washroom on the main floor. Up stairs has four bedrooms, loft and a laundry room and a full bath. Master bedroom has a walk in closet, en-suite bath with separate Tub and shower. Basement has covered separate entrance and big windows for future development. Fully finished and Heated Garage, 2 Furnaces, Water softener and RO system. Fully Fenced, Cement patio and has a storage shed in the back. This home is walk to school, shopping and transit. Priced right for a quick sale.