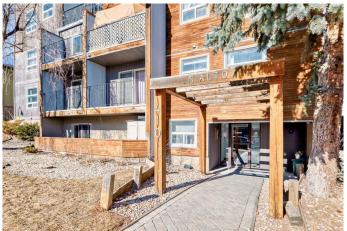

## \$229,900

2 Bedroom, 1.00 Bathroom, 624 sqft Residential on 0.00 Acres

Crescent Heights, Calgary, Alberta

Renovated, updated and fresh paint! This 2 bed 1 bath 624sq ft condo is a stone's throw away from downtown and the amazing amenities, shops and restaurants in Bridgeland. This unit includes one of the few covered parking stalls as well. Easy walk up to the 2nd floor from the parking area, where upon entering the home you are greeted with an abundant kitchen, renovated with cabinets, granite counter tops, and a stainless steel appliance package. The sunny SOUTH facing living room allows for the light to flood in! A large balcony will facilitate lounging outdoors while remaining in your own private space. Two large bedrooms allow for roommates or a home office - nice! The spacious bathroom has plenty of room for your things and hosts the stacked washer/dryer as well. The community features a host of walking paths, a short jaunt into the downtown area, parks and more. Love your life at the Rialto and book a showing today!