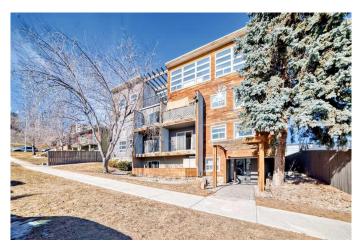

## \$229,900

2 Bedroom, 1.00 Bathroom, 624 sqft Residential on 0.00 Acres

Crescent Heights, Calgary, Alberta

Renovated, updated and fresh paint! This 2 bed 1 bath 624sq ft condo is a stone's throw away from downtown and the amazing amenities, shops and restaurants in Bridgeland. This unit includes one of the few covered parking stalls as well. Easy walk up to the 2nd floor from the parking area, where upon entering the home you are greeted with an abundant kitchen, renovated with cabinets, granite counter tops, and a stainless steel appliance package. The sunny SOUTH facing living room allows for the light to flood in! A large balcony will facilitate lounging outdoors while remaining in your own private space. Two large bedrooms allow for roommates or a home office - nice! The spacious bathroom has plenty of room for your things and hosts the stacked washer/dryer as well. The community features a host of walking paths, a short jaunt into the downtown area, parks and more. Love your life at the Rialto and book a showing today!

## **Community Information**

Address 202, 410 1 Avenue Ne

Subdivision Crescent Heights

City Calgary
County Calgary
Province Alberta
Postal Code T2E 0B4