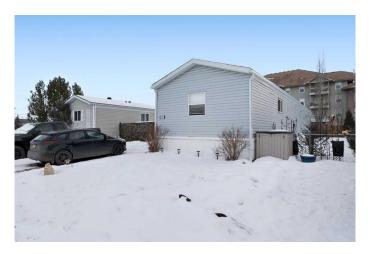

## \$125,000

3 Bedroom, 2.00 Bathroom, 1,154 sqft Mobile on 0.00 Acres

Heritage Okotoks, Okotoks, Alberta

Welcome to 147 Heritage Dr. This home offers Primary Bedroom with 4 piece Ensuite located at rear of home for added privacy with 2 bedrooms and 1 4piece bath located at the front of the home. New roof & Heat Tape installed just before owners took possession in 2023, Fence 2022, Hot water tank & Furnace was serviced, new thermo coupler (2023). The Living Room, Dining Area and Kitchen have the open concept feel, great for entertaining! Separate Laundry Room area as well. This home is very spacious and has a cozy feel the moment you step in. The yard features mature landscape, with aspens, fruit trees and more! Fully fenced for your furry friends or little ones to play safe! Okotoks Village is in close proximity to Kinsmen Park, schools, shopping centers, and local businesses, making it a convenient place to call home. The community fosters a friendly atmosphere where neighbors can build lasting relationships. Potential buyers must be community-approved by Cove Communities. Individuals require a criminal background check.