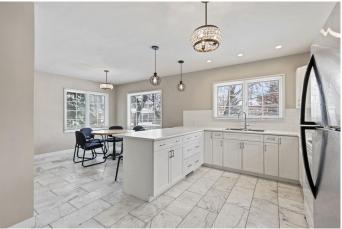

The existing renovated bungalow is solid and comfortable, making it an excellent option for immediate occupancy or as a revenue property while you plan your future build. Nestled within walking distance to the trendy Mission district, scenic walking paths, lush gardens, and the exclusive Glencoe Club (just one block away), this location embodies the best of urban living while staying connected to nature.

#### Interior

| Interior Features | Kitchen Island, Open Floorplan, Walk-In Closet(s) |
|-------------------|---------------------------------------------------|
| Appliances        | Dishwasher, Dryer, Refrigerator, Stove(s), Washer |
| Heating           | Forced Air                                        |
| Cooling           | None                                              |
| Has Basement      | Yes                                               |
| Basement          | Full, Partially Finished                          |