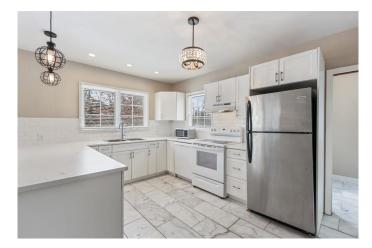

The existing renovated bungalow is solid and comfortable, making it an excellent option for immediate occupancy or as a revenue property while you plan your future build. Nestled within walking distance to the trendy Mission district, scenic walking paths, lush gardens, and the exclusive Glencoe Club (just one block away), this location embodies the best of urban living while staying connected to nature.

#### Interior

| Interior Features | Kitchen Island, Open Floorplan, Walk-In Closet(s) |
|-------------------|---------------------------------------------------|
| Appliances        | Dishwasher, Dryer, Refrigerator, Stove(s), Washer |
| Heating           | Forced Air                                        |
| Cooling           | None                                              |
| Has Basement      | Yes                                               |
| Basement          | Full, Partially Finished                          |