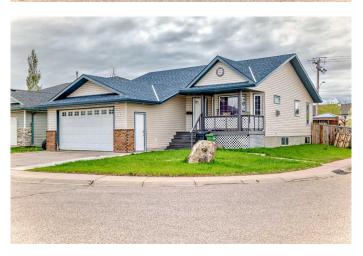

## \$600,000

5 Bedroom, 3.00 Bathroom, 1,283 sqft Residential on 0.14 Acres

Maplewood., Strathmore, Alberta

NEW ROOF, SIDING, EAVESTROUGH. AIR CONDITIONED. Great Corner Lot. Lots of Off-Street Parking. Cul-de-sac Location. Property is Expansive Not Expensive. Potential Plus. Central Air Conditioned.5 Bedrooms. 3 Bathrooms. 2 Laundry Areas Up/Dow. Fully Developed. Fenced Yard. Pet Friendly. Hot Tub. Cement Pad in Backyard. Great for Basketball. Upper Deck 20 x 9. Lower Deck 28x18. Gas hook-up for the Barbeque. Covered Porch 16X5. Enjoy the Outdoor Space. South Backyard. Great Home for 2 families. Come See.

#### **Essential Information**

MLS® # A2195166 Price \$600,000

Bedrooms 5

Bathrooms 3.00

Full Baths 3

Square Footage 1,283

Acres 0.14

Year Built 1998

### **Exterior**

Exterior Features Private Yard

Lot Description Back Yard, Corner Lot, Cul-De-Sac, Front Yard, Landscaped, Level, Low

Maintenance Landscape

Roof Asphalt Shingle

Construction Vinyl Siding

Foundation Poured Concrete