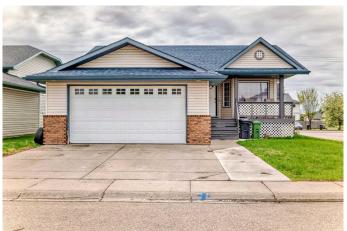

## \$600,000

5 Bedroom, 3.00 Bathroom, 1,283 sqft Residential on 0.14 Acres

Maplewood., Strathmore, Alberta

NEW ROOF, SIDING, EAVESTROUGH. AIR CONDITIONED. Great Corner Lot. Lots of Off-Street Parking. Cul-de-sac Location. Property is Expansive Not Expensive. Potential Plus. Central Air Conditioned.5 Bedrooms. 3 Bathrooms. 2 Laundry Areas Up/Dow. Fully Developed. Fenced Yard. Pet Friendly. Hot Tub. Cement Pad in Backyard. Great for Basketball. Upper Deck 20 x 9. Lower Deck 28x18. Gas hook-up for the Barbeque. Covered Porch 16X5. Enjoy the Outdoor Space. South Backyard. Great Home for 2 families. Come See.

#### **Essential Information**

MLS® # A2195166 Price \$600,000

Bedrooms 5

Bathrooms 3.00

Full Baths 3

Square Footage 1,283

Acres 0.14

Year Built 1998

### **Exterior**

Exterior Features Private Yard

Lot Description Back Yard, Corner Lot, Cul-De-Sac, Front Yard, Landscaped, Level, Low

Maintenance Landscape

Roof Asphalt Shingle

Construction Vinyl Siding

Foundation Poured Concrete