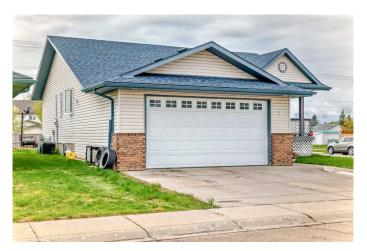

## \$600,000

5 Bedroom, 3.00 Bathroom, 1,283 sqft Residential on 0.14 Acres

Maplewood., Strathmore, Alberta

NEW ROOF, SIDING, EAVESTROUGH. AIR CONDITIONED. Great Corner Lot. Lots of Off-Street Parking. Cul-de-sac Location. Property is Expansive Not Expensive. Potential Plus. Central Air Conditioned.5 Bedrooms. 3 Bathrooms. 2 Laundry Areas Up/Dow. Fully Developed. Fenced Yard. Pet Friendly. Hot Tub. Cement Pad in Backyard. Great for Basketball. Upper Deck 20 x 9. Lower Deck 28x18. Gas hook-up for the Barbeque. Covered Porch 16X5. Enjoy the Outdoor Space. South Backyard. Great Home for 2 families. Come See.

#### **Essential Information**

MLS® # A2195166 Price \$600,000

Bedrooms 5

Bathrooms 3.00

Full Baths 3

Square Footage 1,283

Acres 0.14

Year Built 1998

### **Exterior**

Exterior Features Private Yard

Lot Description Back Yard, Corner Lot, Cul-De-Sac, Front Yard, Landscaped, Level, Low

Maintenance Landscape

Roof Asphalt Shingle

Construction Vinyl Siding

Foundation Poured Concrete