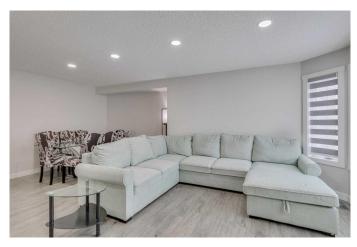

well as an extra 4-piece bath complete the upper level.

The lower level features a fully renovated illegal suite with a separate entrance, perfect for the extended family or rental income. The space offers 2 generously sized bedrooms with large, bright windows and deep closets. A bright open family room with a cozy corner, gas fireplace, accented by stylish tile surround. A dedicated dining room leading into yet another gorgeous fully upgraded kitchen, fitted with full height shaker style, cabinetry, and sleek, backsplash. Stainless steel appliances, granite, countertops, and an under mount sink. Separate laundry, both upstairs as well as down.