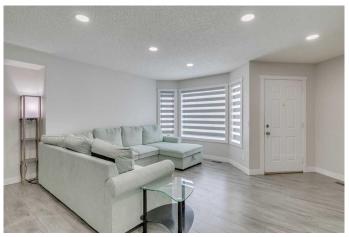

well as an extra 4-piece bath complete the upper level.

The lower level features a fully renovated illegal suite with a separate entrance, perfect for the extended family or rental income. The space offers 2 generously sized bedrooms with large, bright windows and deep closets. A bright open family room with a cozy corner, gas fireplace, accented by stylish tile surround. A dedicated dining room leading into yet another gorgeous fully upgraded kitchen, fitted with full height shaker style, cabinetry, and sleek, backsplash. Stainless steel appliances, granite, countertops, and an under mount sink. Separate laundry, both upstairs as well as down.