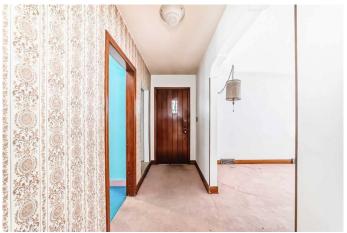

#### Interior

Interior Features Laminate Counters

Appliances Dryer, Electric Stove, Freezer, Range Hood, Refrigerator, Washer

Heating Central, Natural Gas

Cooling None
Has Basement Yes

Basement Full, Partially Finished, Suite