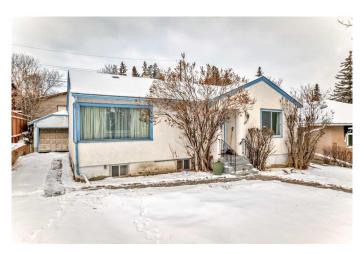

## \$824,750

3 Bedroom, 2.00 Bathroom, 1,047 sqft Residential on 0.15 Acres

Scarboro, Calgary, Alberta

Welcome to this vintage 1945 bungalow located in the sought-after community of Scarboro. This charming home boasts 2 bedrooms, 2 baths, and a 1 bedroom illegal basement suite. Nestled on a picturesque street, this property is perfect for those seeking a blend of character and a canvas for the home of your dreams. Oversized Double Detached Garage has plenty of space for vehicles, storage, or a workshop as well as a Single Detached Garage that would be perfect for storage. Prime Location in prestigious Scarboro community, known for its beautiful tree-lined streets, parks, and proximity to downtown Calgary. Don't miss the opportunity to own a piece of Calgary's history.

#### Interior

Interior Features Laminate Counters

Appliances Dryer, Electric Stove, Freezer, Range Hood, Refrigerator, Washer

Heating Central, Natural Gas

Cooling None
Has Basement Yes

Basement Full, Partially Finished, Suite