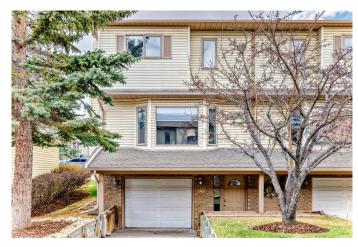

# \$475,000 - 198 Patina Park Sw, Calgary

MLS® #A2193564

# \$475,000

2 Bedroom, 2.00 Bathroom, 1,349 sqft Residential on 0.00 Acres

Patterson, Calgary, Alberta

Welcome to this charming end-unit, two-storey townhome located in the sought-after community of Patterson. Thoughtfully designed for both comfort and practicality, this home features a single attached garage and a full driveway, providing ample parking in a quiet, well-established neighborhood. Inside, you'll be greeted by large, sun-filled windows that bathe the space in natural light, creating a bright and inviting atmosphere. The main floor boasts an open-concept living and dining area, highlighted by a cozy gas fireplaceâ€"ideal for relaxing evenings or entertaining guests. The well-appointed kitchen offers generous cabinet and counter space, along with a window over the sink for added brightness. Step directly out onto the back deckâ€"perfect for al fresco dining or morning coffeeâ€"complete with steps leading to a green space, ideal for dog walks or enjoying the outdoors. A convenient two-piece bath and main-floor laundry enhance the functionality of the layout.