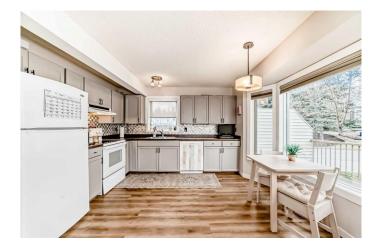

# \$475,000

2 Bedroom, 2.00 Bathroom, 1,349 sqft Residential on 0.00 Acres

Patterson, Calgary, Alberta

Welcome to this charming end-unit, two-storey townhome located in the sought-after community of Patterson. Thoughtfully designed for both comfort and practicality, this home features a single attached garage and a full driveway, providing ample parking in a quiet, well-established neighborhood. Inside, you'll be greeted by large, sun-filled windows that bathe the space in natural light, creating a bright and inviting atmosphere. The main floor boasts an open-concept living and dining area, highlighted by a cozy gas fireplaceâ€"ideal for relaxing evenings or entertaining guests. The well-appointed kitchen offers generous cabinet and counter space, along with a window over the sink for added brightness. Step directly out onto the back deckâ€"perfect for al fresco dining or morning coffeeâ€"complete with steps leading to a green space, ideal for dog walks or enjoying the outdoors. A convenient two-piece bath and main-floor laundry enhance the functionality of the layout.

#### Interior

Interior Features Ceiling Fan(s), Closet Organizers, No Smoking Home, Open Floorplan Appliances Dishwasher, Electric Stove, Garage Control(s), Microwave, Refrigerator,

Washer/Dryer

Heating Forced Air