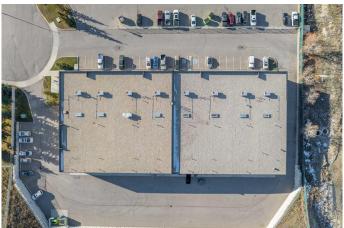

### \$15

0 Bedroom, 0.00 Bathroom, Commercial on 1.89 Acres

Shepard Industrial, Calgary, Alberta

This 3,680 SF industrial warehouse offers a functional layout with 115 ft depth by 32 ft width and a 75 ft clear loading area at the rear, making it ideal for warehousing, distribution, or light manufacturing. The front office space includes three private offices, a reception area, a kitchenette, and a washroom, providing a professional workspace alongside warehouse operations. Built in 2014, this well-maintained property is located in a prime SE industrial area, offering easy access to Barlow Trail SE, Deerfoot Trail SE, and 114th Avenue SE. Its strategic location ensures seamless transportation and logistics, making it a great opportunity for businesses looking to establish or expand their operations. With a modern design and excellent accessibility, this space is well-suited for a variety of industrial uses. Don't miss out on this outstanding opportunityâ€"contact us today for more details or to schedule a viewing!