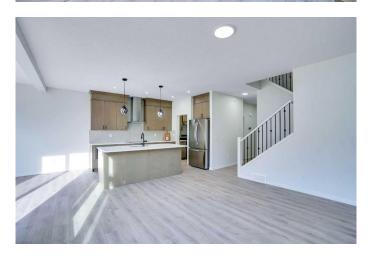

### \$769,000

3 Bedroom, 4.00 Bathroom, 2,079 sqft Residential on 0.08 Acres

Glacier Ridge, Calgary, Alberta

GORGEOUS 2079 SQUARE FEET BRAND NEW HOME, DETACHED HOME WITH DOUBLE ATTACHED GARAGE, MAIN FLOOR HAS DEN, SPACIOUS GREAT ROOM WITH ELECTRIC FIRE PLACE, BEAUTIFUL KITCHEN WITH BUILT IN APPLIANCES, SPICE KITCHEN WITH GAS STOVE, UPPER FLOOR HAS THREE GOOD SIZE BEDROOMS, TWO MASTER BEDROOMS WITH ENSUITES, NICE BONUS ROOM, TOTAL 3.5 BATHS IN THIS BEAUTIFUL HOME. GREAT LOCATION WHICH IS CLOSE TO AMENITIES. THIS HOME IS BRAND NEW AND READY TO MOVE IN. SHOWS BEAUTIFUL. A MUSE SEE! VACANT FOR IMMEDIATE POSSESSION.

#### Interior

Interior Features Granite Counters, No Animal Home, No Smoking Home, Open

Floorplan, See Remarks

Appliances Dishwasher, Dryer, Electric Range, Garage Control(s), Gas Range,

Microwave, Refrigerator, Washer