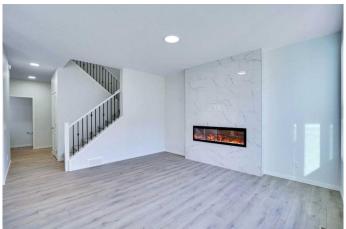

### \$769,000

3 Bedroom, 4.00 Bathroom, 2,079 sqft Residential on 0.08 Acres

Glacier Ridge, Calgary, Alberta

GORGEOUS 2079 SQUARE FEET BRAND NEW HOME, DETACHED HOME WITH DOUBLE ATTACHED GARAGE, MAIN FLOOR HAS DEN, SPACIOUS GREAT ROOM WITH ELECTRIC FIRE PLACE, BEAUTIFUL KITCHEN WITH BUILT IN APPLIANCES, SPICE KITCHEN WITH GAS STOVE, UPPER FLOOR HAS THREE GOOD SIZE BEDROOMS, TWO MASTER BEDROOMS WITH ENSUITES, NICE BONUS ROOM, TOTAL 3.5 BATHS IN THIS BEAUTIFUL HOME. GREAT LOCATION WHICH IS CLOSE TO AMENITIES. THIS HOME IS BRAND NEW AND READY TO MOVE IN. SHOWS BEAUTIFUL. A MUSE SEE! VACANT FOR IMMEDIATE POSSESSION.

Heating Forced Air, Natural Gas

Cooling None
Fireplace Yes
# of Fireplaces 1

Fireplaces Electric, Living Room

Has Basement Yes

Basement Full, Unfinished