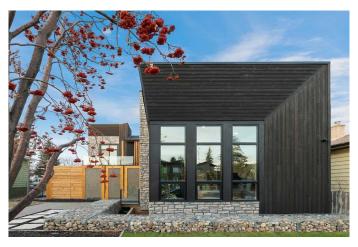

## \$1,799,900

4 Bedroom, 5.00 Bathroom, 3,301 sqft Residential on 0.14 Acres

Capitol Hill, Calgary, Alberta

Located in the long-established community of Capitol Hill, this breathtaking 4 bedroom home, with over 3800 sq ft of luxurious living space built by Calgreen Homes, has recently been awarded with esteemed BILD & CHBA awards. Beautifully crafted with meticulous thought which highlights the unique features of this exquisitely designed home. The main level is graced with hardwood floors in a herringbone configuration, high ceilings, stylish lighting & painstaking details such as cedar panelled ceilings, exposed beams & wood detailing, showcasing a sunken front family room with feature fireplace, vaulted ceiling & plenty of natural light. An elegant hallway with beamed ceiling leads to a spacious dining area adorned with built-in cabinets & intricate porcelain tile panel. The kitchen is open to the dining area & is discerningly finished with leathered granite counter tops, island/eating bar, more than ample storage space, pantry & Jenn-Air appliance package. The living room is anchored by a fireplace & also has access to the private south facing front courtyard, which creates a refined indoor/outdoor living space. Completing the main level is a 2 piece powder room & mudroom with access to the garage. A contemporary glass staircase with LED lighting leads to the second level which hosts a loft area that cleverly connects to a private bedroom with 3 piece ensuite via a second level balcony. The posh primary retreat boasts a private balcony, vaulted ceiling, walk-in closet with LED undermount lighting & opulent

#### **Exterior**

Exterior Features Balcony, Courtyard, Lighting, Private Entrance, Private Yard Lot Description Back Lane, Front Yard, Landscaped, Lawn, Rectangular Lot

Roof Asphalt Shingle

Construction Composite Siding, Stone, Stucco, Wood Frame