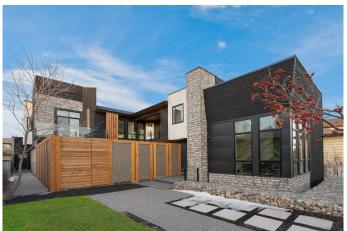

## \$1,799,900

4 Bedroom, 5.00 Bathroom, 3,301 sqft Residential on 0.14 Acres

Capitol Hill, Calgary, Alberta

Located in the long-established community of Capitol Hill, this breathtaking 4 bedroom home, with over 3800 sq ft of luxurious living space built by Calgreen Homes, has recently been awarded with esteemed BILD & CHBA awards. Beautifully crafted with meticulous thought which highlights the unique features of this exquisitely designed home. The main level is graced with hardwood floors in a herringbone configuration, high ceilings, stylish lighting & painstaking details such as cedar panelled ceilings, exposed beams & wood detailing, showcasing a sunken front family room with feature fireplace, vaulted ceiling & plenty of natural light. An elegant hallway with beamed ceiling leads to a spacious dining area adorned with built-in cabinets & intricate porcelain tile panel. The kitchen is open to the dining area & is discerningly finished with leathered granite counter tops, island/eating bar, more than ample storage space, pantry & Jenn-Air appliance package. The living room is anchored by a fireplace & also has access to the private south facing front courtyard, which creates a refined indoor/outdoor living space. Completing the main level is a 2 piece powder room & mudroom with access to the garage. A contemporary glass staircase with LED lighting leads to the second level which hosts a loft area that cleverly connects to a private bedroom with 3 piece ensuite via a second level balcony. The posh primary retreat boasts a private balcony, vaulted ceiling, walk-in closet with LED undermount lighting & opulent

#### **Exterior**

Exterior Features Balcony, Courtyard, Lighting, Private Entrance, Private Yard Lot Description Back Lane, Front Yard, Landscaped, Lawn, Rectangular Lot

Roof Asphalt Shingle

Construction Composite Siding, Stone, Stucco, Wood Frame