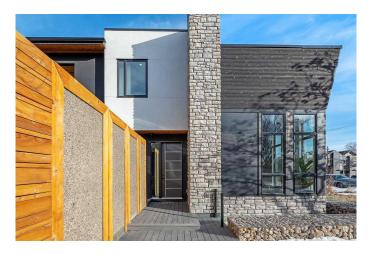

## \$1,799,900

4 Bedroom, 5.00 Bathroom, 3,301 sqft Residential on 0.14 Acres

Capitol Hill, Calgary, Alberta

Located in the long-established community of Capitol Hill, this breathtaking 4 bedroom home, with over 3800 sq ft of luxurious living space built by Calgreen Homes, has recently been awarded with esteemed BILD & CHBA awards. Beautifully crafted with meticulous thought which highlights the unique features of this exquisitely designed home. The main level is graced with hardwood floors in a herringbone configuration, high ceilings, stylish lighting & painstaking details such as cedar panelled ceilings, exposed beams & wood detailing, showcasing a sunken front family room with feature fireplace, vaulted ceiling & plenty of natural light. An elegant hallway with beamed ceiling leads to a spacious dining area adorned with built-in cabinets & intricate porcelain tile panel. The kitchen is open to the dining area & is discerningly finished with leathered granite counter tops, island/eating bar, more than ample storage space, pantry & Jenn-Air appliance package. The living room is anchored by a fireplace & also has access to the private south facing front courtyard, which creates a refined indoor/outdoor living space. Completing the main level is a 2 piece powder room & mudroom with access to the garage. A contemporary glass staircase with LED lighting leads to the second level which hosts a loft area that cleverly connects to a private bedroom with 3 piece ensuite via a second level balcony. The posh primary retreat boasts a private balcony, vaulted ceiling, walk-in closet with LED undermount lighting & opulent

#### **Exterior**

Exterior Features Balcony, Courtyard, Lighting, Private Entrance, Private Yard Lot Description Back Lane, Front Yard, Landscaped, Lawn, Rectangular Lot

Roof Asphalt Shingle

Construction Composite Siding, Stone, Stucco, Wood Frame