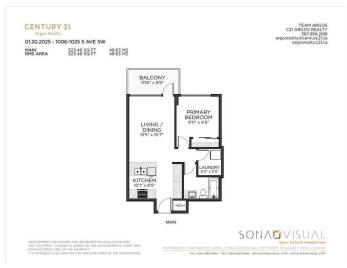

## \$339,900

1 Bedroom, 1.00 Bathroom, 523 sqft Residential on 0.00 Acres

Downtown West End, Calgary, Alberta

Downtown living at its finest with this beautiful 1-bedroom condo at Avenue West End. Nestled in the vibrant downtown core, just steps from the Bow River and an array of dining, shopping, and entertainment options, this condo is ideal for professionals and urban enthusiasts alike. Step into a bright and spacious open-concept living area, featuring floor-to-ceiling windows that bathe the space in natural light. The gourmet kitchen features a 5 burner gas cooktop, quartz countertops, under cabinet lighting, built-in fridge and freezer. The bathroom maximizes comfort with in-floor heating and soaker tub. The spacious bedroom connects to an oversize closet with built-in shelvings. Complete the package with in-suite laundry, a titled underground heated parking stall and titled storage locker. Schedule your viewing today!

### **Essential Information**

MLS® # A2190344 Price \$339,900

Bedrooms 1

Bathrooms 1.00

Full Baths 1

Square Footage 523 Acres 0.00

2017

Type Residential Sub-Type Apartment

### **Exterior**

Exterior Features Balcony
Construction Concrete