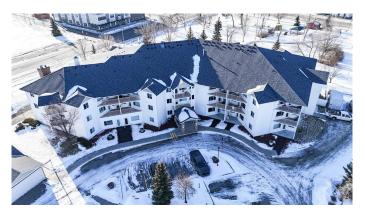

# \$160,000

1 Bedroom, 1.00 Bathroom, 702 sqft Residential on 0.02 Acres

Downtown\_Strathmore, Strathmore, Alberta

55+ Adult living complex in Downtown Strathmore. This 1 bedroom unit is located on second floor right by the elevator. Stainless steel appliances, durable cork flooring. Sit on your east facing deck for morning coffee and enjoy the unobstructed view of the wetlands Parking stall assigned. Condo fees include all utilities except for electricity, phone & internet. The amenities in this complex include, games room, library, community kitchen, hair salon, craft/wood working room, guest suite, guest and RV parking. Many group activities and potlucks.

### **Amenities**

Amenities Elevator(s), Fitness Center, Guest Suite, Park, Parking, Party Room,

Picnic Area, Recreation Room, Trash, Visitor Parking, Workshop,

RV/Boat Storage

Parking Spaces 1

Parking Stall