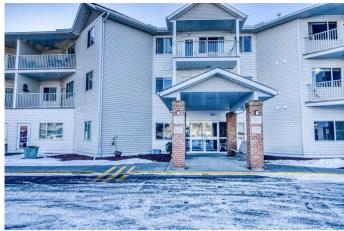

# \$160,000

1 Bedroom, 1.00 Bathroom, 702 sqft Residential on 0.02 Acres

Downtown\_Strathmore, Strathmore, Alberta

55+ Adult living complex in Downtown Strathmore. This 1 bedroom unit is located on second floor right by the elevator. Stainless steel appliances, durable cork flooring. Sit on your east facing deck for morning coffee and enjoy the unobstructed view of the wetlands Parking stall assigned. Condo fees include all utilities except for electricity, phone & internet. The amenities in this complex include, games room, library, community kitchen, hair salon, craft/wood working room, guest suite, guest and RV parking. Many group activities and potlucks.

### Interior

Interior Features Ceiling Fan(s), Elevator, No Animal Home, No Smoking Home, Storage

Appliances Dishwasher, Electric Stove, Microwave, Range Hood, Refrigerator,

Washer/Dryer

Heating Baseboard, Boiler