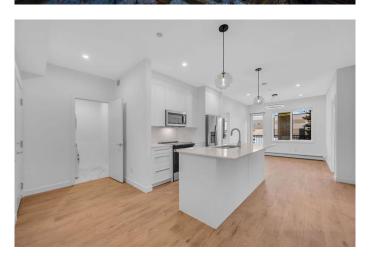

Step inside to find an open-concept floor plan that exudes comfort and style. The oversized, balcony floods the space with natural light, making it perfect for relaxing or entertaining outdoors. Every detail of this home has been meticulously craftedâ€"from the luxurious vinyl plank flooring throughout the living areas to the high ceilings that create a spacious, airy atmosphere.

The chef's kitchen is a standout feature, boasting full-height cabinetry with soft-close doors and drawers, sleek stainless steel

appliances, and elegant quartz countertops. An eat-up bar provides the perfect setting for casual dining or entertaining.