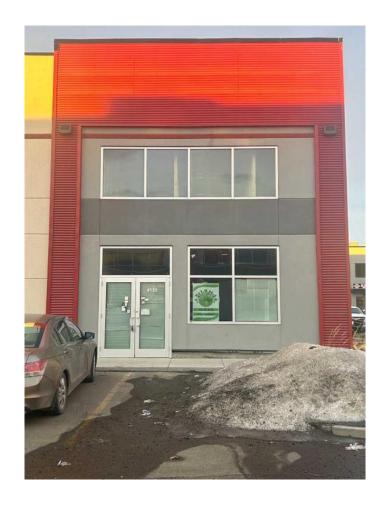

### \$649,900

0 Bedroom, 0.00 Bathroom, Commercial on 0.00 Acres

Saddleridge Industrial, Calgary, Alberta

Good size corner unit in the Jacksonport Square, close to Country hills Blvd & Metis Trail. 1390 sq.ft main level with 1210 sq.ft mezzanine Interior improvements have commenced, and will be sold with current plans and design. The second floor mezzanine has been added with no support columns needed on the main floor. Framing, mechanical, and plumbing work has started. The plan shows nine second floor office cabins with a conference room and pantry area. Main floor area designed for a showroom and offices in rear. Great multi office space.