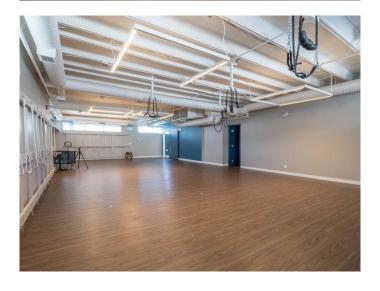

#### \$20

0 Bedroom, 0.00 Bathroom, Commercial on 0.00 Acres

Renfrew, Calgary, Alberta

The 2nd floor is 1624 square feet. 3rd floor is 1363 square feet. Are you looking for an amazing location? This space just on Edmonton Trail offers amazing views of downtown! The second and third floor are currently available for lease with the third floor having a balcony. The rest of the building consists of a holistic health care company in the basement and the main floor will soon be home to a dental office. Call your favourite real estate agent today to set up a showing.