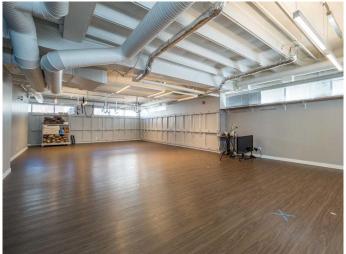

#### \$20

0 Bedroom, 0.00 Bathroom, Commercial on 0.00 Acres

Renfrew, Calgary, Alberta

The 2nd floor is 1624 square feet. 3rd floor is 1363 square feet. Are you looking for an amazing location? This space just on Edmonton Trail offers amazing views of downtown! The second and third floor are currently available for lease with the third floor having a balcony. The rest of the building consists of a holistic health care company in the basement and the main floor will soon be home to a dental office. Call your favourite real estate agent today to set up a showing.