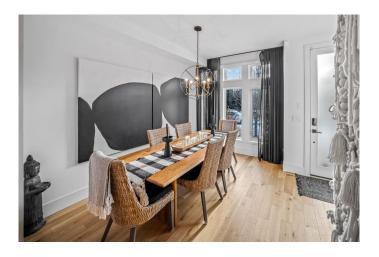

# \$1,150,000

4 Bedroom, 5.00 Bathroom, 1,917 sqft Residential on 0.06 Acres

Altadore, Calgary, Alberta

This stylish and meticulously crafted home is located in Altadore, one of Calgary's most desirable inner-city neighborhoods. From the moment you step inside, you'll appreciate the quality finishes that the builder has used throughout, both inside and out. The main floor features an open and functional layout, where the formal dining room seamlessly flows into the kitchen and continues into the spacious living room.

The kitchen is a standout, offering a large island with sleek quartz countertops, generous prep space, a custom hood fan, a gas range, top-of-the-line Jennair stainless steel appliances, and abundant cabinetry for all your storage needs. The living room exudes elegance, with built-in shelving surrounding the fireplace and a striking tiled wall feature, while sliding patio doors lead to your deck and low-maintenance backyard. The main floor also includes a side entrance with a built-in boot room, a sliding door, and a convenient two-piece guest bathroom.