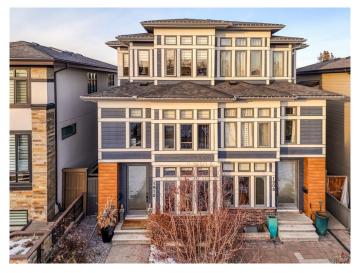

# \$1,150,000 - 1910 48 Avenue Sw, Calgary

MLS® #A2186996

# \$1,150,000

4 Bedroom, 5.00 Bathroom, 1,917 sqft Residential on 0.06 Acres

Altadore, Calgary, Alberta

This stylish and meticulously crafted home is located in Altadore, one of Calgary's most desirable inner-city neighborhoods. From the moment you step inside, you'll appreciate the quality finishes that the builder has used throughout, both inside and out. The main floor features an open and functional layout, where the formal dining room seamlessly flows into the kitchen and continues into the spacious living room.

The exterior features durable fibre cement siding, and the professionally landscaped yard boasts composite decking and artificial turf, ensuring a low-maintenance lifestyle.

With close proximity to multiple parks, Sandy Beach, the Marda Loop District, both elementary and high school options, and just minutes from downtown, it's easy to see why this neighborhood is so highly sought after.

Built in 2017