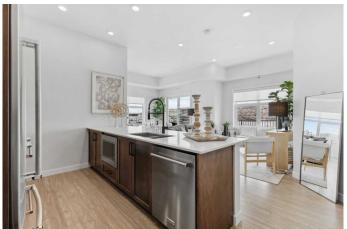

### \$489,900

2 Bedroom, 2.00 Bathroom, 977 sqft Residential on 0.00 Acres

Douglasdale/Glen, Calgary, Alberta

LOVE YOUR LIFESTYLE! Les Jardins by Jayman BUILT next to Quarry Park. Inspired by the grand gardens of France, you will appreciate the lush central garden of Les Jardins. Escape here to connect with Nature while you savor the colorful blooms and vegetation in this gorgeous space. Ideally situated within steps of Quarry Park, you will be more than impressed. Welcome home to 70,000 square feet of community gardens, a proposed Fitness Centre, a Dedicated dog park for your fur baby, and an outstanding OPEN FLOOR PLAN with unbelievable CORE PERFORMANCE. You are invited into a thoughtfully planned 2 Bedroom, 2 Full Bath TOP FLOOR CORNER UNIT plus expansive balcony beautiful CORNER Condo boasting QUARTZ COUNTERS through out, sleek STAINLESS STEEL WHIRLPOOL APPLIANCES featuring a refrigerator with French doors with built-in water and ice, dishwasher with stainless steel interior, slide in stainless steel electric convection range with ceramic cooktop, built-in microwave and designer hood fan. Luxury Vinyl Plank Flooring, High End Fixtures, Smart Home Technology, A/C and your very own in suite WASHER AND DRYER. This beautiful suite offers a spacious dining/living area with sliding doors and large bright windows, a spacious entry corridor with two storage closets, an expansive balcony, a galley kitchen design with an extended eating bar, and side-by-side laundry. STANDARD INCLUSIONS: Solar