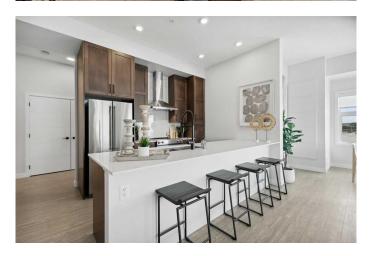

### \$489,900

2 Bedroom, 2.00 Bathroom, 977 sqft Residential on 0.00 Acres

Douglasdale/Glen, Calgary, Alberta

LOVE YOUR LIFESTYLE! Les Jardins by Jayman BUILT next to Quarry Park. Inspired by the grand gardens of France, you will appreciate the lush central garden of Les Jardins. Escape here to connect with Nature while you savor the colorful blooms and vegetation in this gorgeous space. Ideally situated within steps of Quarry Park, you will be more than impressed. Welcome home to 70,000 square feet of community gardens, a proposed Fitness Centre, a Dedicated dog park for your fur baby, and an outstanding OPEN FLOOR PLAN with unbelievable CORE PERFORMANCE. You are invited into a thoughtfully planned 2 Bedroom, 2 Full Bath TOP FLOOR CORNER UNIT plus expansive balcony beautiful CORNER Condo boasting QUARTZ COUNTERS through out, sleek STAINLESS STEEL WHIRLPOOL APPLIANCES featuring a refrigerator with French doors with built-in water and ice, dishwasher with stainless steel interior, slide in stainless steel electric convection range with ceramic cooktop, built-in microwave and designer hood fan. Luxury Vinyl Plank Flooring, High End Fixtures, Smart Home Technology, A/C and your very own in suite WASHER AND DRYER. This beautiful suite offers a spacious dining/living area with sliding doors and large bright windows, a spacious entry corridor with two storage closets, an expansive balcony, a galley kitchen design with an extended eating bar, and side-by-side laundry. STANDARD INCLUSIONS: Solar