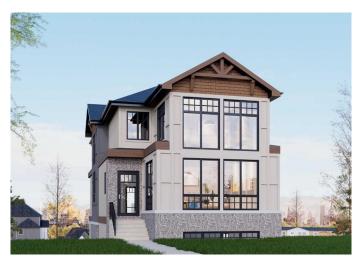

# \$1,499,000 - 1516 22 Avenue Sw, Calgary

MLS® #A2185751

## \$1,499,000

4 Bedroom, 4.00 Bathroom, 2,531 sqft Residential on 0.01 Acres

Bankview, Calgary, Alberta

Welcome to 1516 22 Ave SW, a luxurious, brand-new infill offering breathtaking Downtown views in the highly sought-after Bankview neighborhood of Calgary. Spanning an impressive 3,465 square feet, this modern masterpiece boasts 4 bedrooms and 4 bathrooms, meticulously crafted to provide the ultimate in comfort and style. Step inside and be captivated by the vaulted wood-accented ceiling, setting the tone for the home's sophisticated design. The living room exudes warmth and charm, featuring custom built-ins, a striking stone gas fireplace, and large bay windows that fill the space with abundant natural light. A versatile den or office offers flexibility for today's lifestyle. The gourmet kitchen is a chef's dream, equipped with premium GE Café appliances, including a wall oven, microwave, gas cooktop, and a stone range hood. Elegant quartz countertops, a generous kitchen island, chic blue cabinetry, and a stunning white tile backsplash elevate the kitchen's aesthetic. A wine cellar adds an extra layer of sophistication. The adjacent dining room creates the perfect setting for both casual family meals and upscale entertaining. A convenient 2-piece powder room completes the main level. Upstairs, the master suite is a serene retreat, featuring a walk-in closet with custom built-ins and a lavish 5-piece ensuite with dual sinks, a soaker tub, and a steam shower. Two additional bedrooms, each with walk-in closets, share a stylish 4-piece bathroom. Enjoy stunning city views from the

#### Built in 2023