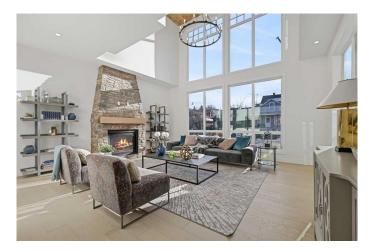

## \$1,499,000

4 Bedroom, 4.00 Bathroom, 2,531 sqft Residential on 0.01 Acres

Bankview, Calgary, Alberta

Welcome to 1516 22 Ave SW, a luxurious, brand-new infill offering breathtaking Downtown views in the highly sought-after Bankview neighborhood of Calgary. Spanning an impressive 3,465 square feet, this modern masterpiece boasts 4 bedrooms and 4 bathrooms, meticulously crafted to provide the ultimate in comfort and style. Step inside and be captivated by the vaulted wood-accented ceiling, setting the tone for the home's sophisticated design. The living room exudes warmth and charm, featuring custom built-ins, a striking stone gas fireplace, and large bay windows that fill the space with abundant natural light. A versatile den or office offers flexibility for today's lifestyle. The gourmet kitchen is a chef's dream, equipped with premium GE Café appliances, including a wall oven, microwave, gas cooktop, and a stone range hood. Elegant quartz countertops, a generous kitchen island, chic blue cabinetry, and a stunning white tile backsplash elevate the kitchen's aesthetic. A wine cellar adds an extra layer of sophistication. The adjacent dining room creates the perfect setting for both casual family meals and upscale entertaining. A convenient 2-piece powder room completes the main level. Upstairs, the master suite is a serene retreat, featuring a walk-in closet with custom built-ins and a lavish 5-piece ensuite with dual sinks, a soaker tub, and a steam shower. Two additional bedrooms, each with walk-in closets, share a stylish 4-piece bathroom. Enjoy stunning city views from the