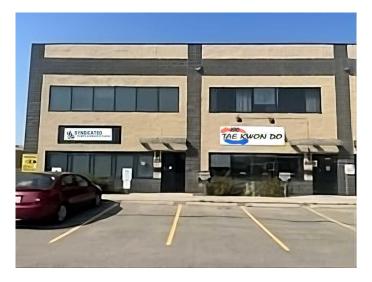

# \$1,050,000 - 10, 12221 44 Street Se, Calgary

MLS® #A2185016

### \$1,050,000

0 Bedroom, 0.00 Bathroom, Commercial on 0.00 Acres

East Shepard Industrial, Calgary, Alberta

Fully leased, well maintained industrial condo located in the Southbend Industrial Park near Barlow Trail and Deerfoot Trail, and south of 114 Ave SE. Concrete block and concrete slab construction complete with a concrete mezzanine. The main floor consists of office space c/w kitchenette and handicap washroom and a large warehouse with 24' ceiling and bay door. The mezzanine, which has its own separate entrance and washroom, is set up as a fitness studio with excellent natural light given this is an end unit with south exposure. Main floor is leased to a service provider and the second floor leased to a fitness studio. 100-amp service, ample allocated parking, fenced storage unit, and with a cap rate of 6.1%. The condo unit is professionally managed for a hands-off investment. See Brochure for more information. Neighbouring Unit #20 preferably can be sold together. (28135138)