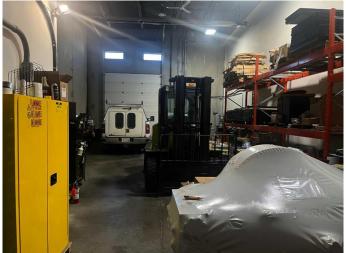

### \$1,050,000

0 Bedroom, 0.00 Bathroom, Commercial on 0.00 Acres

East Shepard Industrial, Calgary, Alberta

Fully leased, well maintained industrial condo located in the Southbend Industrial Park near Barlow Trail and Deerfoot Trail, and south of 114 Ave SE. Concrete block and concrete slab construction complete with a concrete mezzanine. The main floor consists of office space c/w kitchenette and handicap washroom and a large warehouse with 24' ceiling and bay door. The mezzanine, which has its own separate entrance and washroom, is set up as a fitness studio with excellent natural light given this is an end unit with south exposure. Main floor is leased to a service provider and the second floor leased to a fitness studio. 100-amp service, ample allocated parking, fenced storage unit, and with a cap rate of 6.1%. The condo unit is professionally managed for a hands-off investment. See Brochure for more information. Neighbouring Unit #20 preferably can be sold together. (28135138)