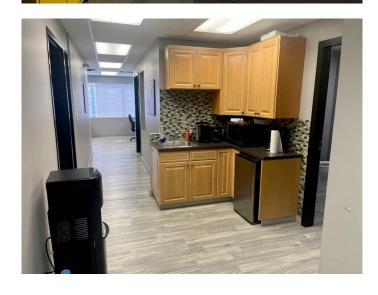

### \$1,050,000

0 Bedroom, 0.00 Bathroom, Commercial on 0.00 Acres

East Shepard Industrial, Calgary, Alberta

Fully leased, well maintained industrial condo located in the Southbend Industrial Park near Barlow Trail and Deerfoot Trail, and south of 114 Ave SE. Concrete block and concrete slab construction complete with a concrete mezzanine. The main floor consists of office space c/w kitchenette and handicap washroom and a large warehouse with 24' ceiling and bay door. The mezzanine, which has its own separate entrance and washroom, is set up as a fitness studio with excellent natural light given this is an end unit with south exposure. Main floor is leased to a service provider and the second floor leased to a fitness studio. 100-amp service, ample allocated parking, fenced storage unit, and with a cap rate of 6.1%. The condo unit is professionally managed for a hands-off investment. See Brochure for more information. Neighbouring Unit #20 preferably can be sold together. (28135138)