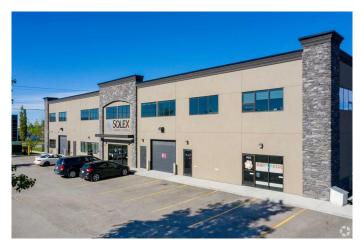

# \$18 - 210a, 4720 106 Avenue Se, Calgary

MLS® #A2184855

## \$18

0 Bedroom, 0.00 Bathroom, Commercial on 0.00 Acres

East Shepard Industrial, Calgary, Alberta

Excellent leasing opportunity in South Calgary. The building offers a professional first impression for staff and clients, is fully Wheelchair Accessible including Elevator to the second floor, there are skylights in the common area increasing the natural light in the building including in the winter. The building is highly efficient which results in lower operating costs than any comparable building in South Calgary. Complete staging services available for your New Space! Current Spaces are gorgeous but Tenant Improvements available. And let's not forget, Tim Hortons and Subway are 40 seconds away by car, 2-minute walk!