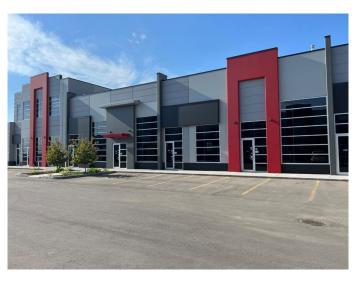

# \$674,415 - 3155, 6520 36 Street Ne, Calgary

MLS® #A2184052

#### \$674,415

0 Bedroom, 0.00 Bathroom, Commercial on 0.00 Acres

Saddleridge Industrial, Calgary, Alberta

Welcome To #3155-6520 36 Street NE Metro Mall BOOSTING 2141 sellable SQFT can add additional 1-4 more units 2200-10,000 sqft can be added (as partition walls will be installed prior to possession. This unit is conveniently located off BUSY 36 ST NE leading to the Airport Tunnel. These modern units are available for possession immediately. This trendy building offers a range of mixed-use opportunities from Retail, Office, to Light Industrial, and is perfect for businesses looking for ample space to thrive.. All units are single title and can be sold individually. Located just a few minutes drive from the Calgary International Airport and within walking distance to the LRT, this unit is highly accessible and conveniently situated. The building comes with ample parking spaces for both customers and employees, providing ease of access and convenience to all. The unit's I-B zoning also makes it ideal for a wide range of uses, such as medical facilities, exercise and fitness studios, yoga studios, financial services, child care facilities, restaurants and bars, and even post-secondary institutions (subject to city approvals)