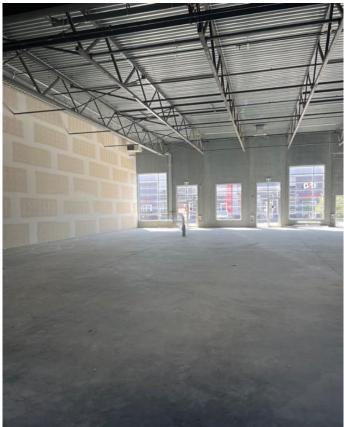

#### \$674,415

0 Bedroom, 0.00 Bathroom, Commercial on 0.00 Acres

Saddleridge Industrial, Calgary, Alberta

Welcome To #3155-6520 36 Street NE Metro Mall BOOSTING 2141 sellable SQFT can add additional 1-4 more units 2200-10,000 sqft can be added (as partition walls will be installed prior to possession. This unit is conveniently located off BUSY 36 ST NE leading to the Airport Tunnel. These modern units are available for possession immediately. This trendy building offers a range of mixed-use opportunities from Retail, Office, to Light Industrial, and is perfect for businesses looking for ample space to thrive.. All units are single title and can be sold individually. Located just a few minutes drive from the Calgary International Airport and within walking distance to the LRT, this unit is highly accessible and conveniently situated. The building comes with ample parking spaces for both customers and employees, providing ease of access and convenience to all. The unit's I-B zoning also makes it ideal for a wide range of uses, such as medical facilities, exercise and fitness studios, yoga studios, financial services, child care facilities, restaurants and bars, and even post-secondary institutions (subject to city approvals)