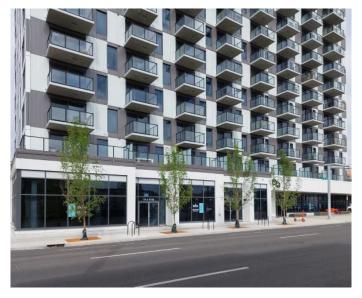

#### \$710,000

0 Bedroom, 0.00 Bathroom, Commercial on 0.00 Acres

Bridgeland/Riverside, Calgary, Alberta

Click brochure link for more information\*\*
Situated on the border of the highly desirable communities of Crescent Heights and Bridgeland, positioned at the base of a completely sold-out 220-unit residential condominium project. The opportunity presents phenomenal main floor presence to 4th Street NE with high-profile end caps maximizing light and exposure, fronting 1st Avenue NE and Marsh Road NE respectively. Immediately adjacent to a well-established commercial and residential node of medium to high-density residential, award-winning restaurants, and popular retail services.