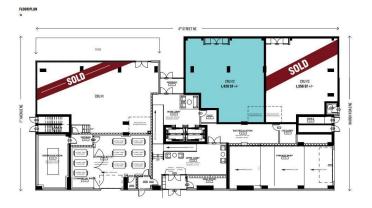

#### \$710,000

0 Bedroom, 0.00 Bathroom, Commercial on 0.00 Acres

Bridgeland/Riverside, Calgary, Alberta

Click brochure link for more information\*\*
Situated on the border of the highly desirable communities of Crescent Heights and Bridgeland, positioned at the base of a completely sold-out 220-unit residential condominium project. The opportunity presents phenomenal main floor presence to 4th Street NE with high-profile end caps maximizing light and exposure, fronting 1st Avenue NE and Marsh Road NE respectively. Immediately adjacent to a well-established commercial and residential node of medium to high-density residential, award-winning restaurants, and popular retail services.