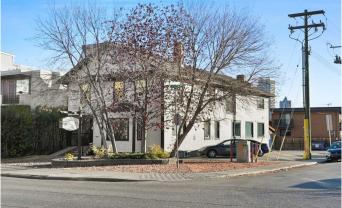

Built in 1912 and thoughtfully maintained, the 4,858 square foot office building features character-rich architecture, with an additional 406 square foot garage at the rear. Situated on a 0.15-acre lot, the property provides excellent on-site parking with 9 surface stalls, 2 garage stalls and free street parkingâ€"an exceptional convenience in the area.

Whether you are establishing a business headquarters, boutique clinic, or looking to secure a premier holding property in Calgary's inner city, 1850 – 14 Street SW presents a truly rare opportunity.

Built in 1912