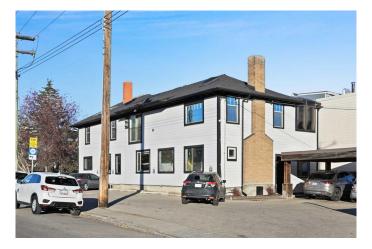

Built in 1912 and thoughtfully maintained, the 4,858 square foot office building features character-rich architecture, with an additional 406 square foot garage at the rear. Situated on a 0.15-acre lot, the property provides excellent on-site parking with 9 surface stalls, 2 garage stalls and free street parkingâ€"an exceptional convenience in the area.

# Exterior

Lot Description Back Lane, Corner Lot, Level