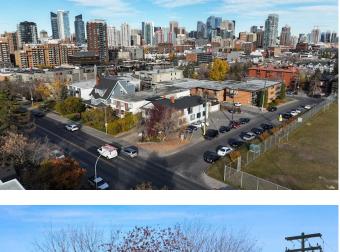

# \$2,200,000 - 1850 14 Street Sw, Calgary

MLS® #A2181456

#### \$2,200,000

0 Bedroom, 0.00 Bathroom, Commercial on 0.15 Acres

Lower Mount Royal, Calgary, Alberta

Nestled in the heart of Calgaryâ€<sup>™</sup>s desirable Lower Mount Royal community, this unique standalone commercial property offers a rare ownership opportunity in one of the cityâ€<sup>™</sup>s most vibrant and walkable neighborhoods.

Built in 1912 and thoughtfully maintained, the 4,858 square foot office building features character-rich architecture, with an additional 406 square foot garage at the rear. Situated on a 0.15-acre lot, the property provides excellent on-site parking with 9 surface stalls, 2 garage stalls and free street parkingâ€"an exceptional convenience in the area.

Designated under Direct Control 90Z92, the site allows for a broad range of permitted and discretionary commercial uses including professional offices, medical clinics, personal service businesses, retail stores, and more. Its flexible zoning, coupled with its prime location just steps from 17th Avenue SW, makes it ideal for owner-users, investors, or future redevelopment.