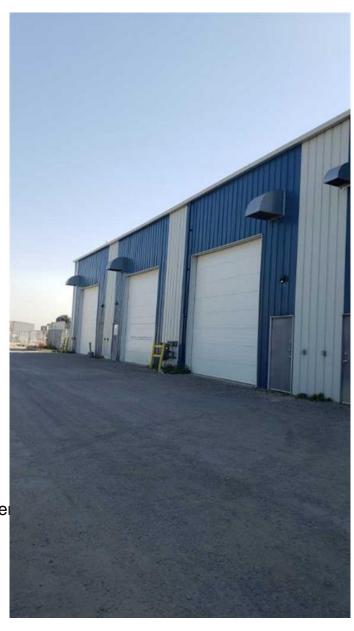

## \$13

0 Bedroom, 0.00 Bathroom, Commercial on 0.00 Acres

Shepard Industrial, Calgary, Alberta

10,800 sf Office/Warehouse with 6,000 sf fenced yard located in Shepard Industrial Park with convenient access to 84th Street, Glenmore, Stoney and Deerfoot trails. The warehouse has storage, radiant heat and make up air. Bring in the New Year in your new location. This property is also listed for sale.