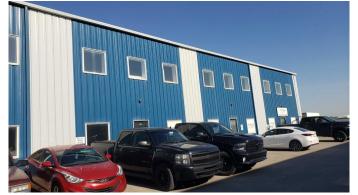

## \$13

0 Bedroom, 0.00 Bathroom, Commercial on 0.00 Acres

Shepard Industrial, Calgary, Alberta

10,800 sf Office/Warehouse with 6,000 sf fenced yard located in Shepard Industrial Park with convenient access to 84th Street, Glenmore, Stoney and Deerfoot trails. The warehouse has storage, radiant heat and make up air. Bring in the New Year in your new location. This property is also listed for sale.