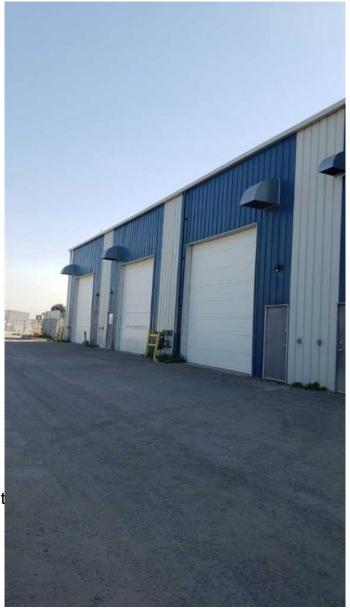

#### \$2,740,200

0 Bedroom, 0.00 Bathroom, Commercial on 0.00 Acres

Shepard Industrial, Calgary, Alberta

10,800 sf Office/Warehouse with 6,000 sf fenced yard located in Shepard Industrial Park with convenient access to 84th Street, Glenmore, Stoney and Deerfoot trails. The warehouse has storage, radiant heat and make up air. Bring in the New Year in your new location. This property is also listed for lease.

#### Exterior

| Lot Description | Landscaped, Paved |
|-----------------|-------------------|
| Roof            | Metal             |
| Construction    | Metal Siding      |
| Foundation      | Poured Concrete   |