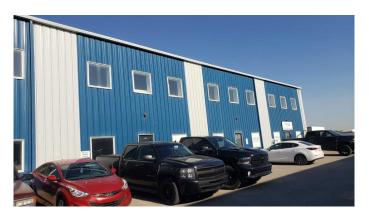

#### \$2,740,200

0 Bedroom, 0.00 Bathroom, Commercial on 0.00 Acres

Shepard Industrial, Calgary, Alberta

10,800 sf Office/Warehouse with 6,000 sf fenced yard located in Shepard Industrial Park with convenient access to 84th Street, Glenmore, Stoney and Deerfoot trails. The warehouse has storage, radiant heat and make up air. Bring in the New Year in your new location. This property is also listed for lease.

#### **Community Information**

| Address     | 1177, 1185, 1193, 8800 Vent |
|-------------|-----------------------------|
| Subdivision | Shepard Industrial          |
| City        | Calgary                     |
| County      | Calgary                     |
| Province    | Alberta                     |
| Postal Code | T3S 0A2                     |