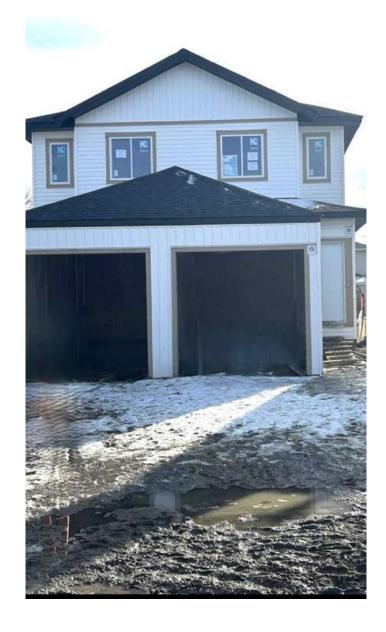

#### \$499,900

5 Bedroom, 4.00 Bathroom, 1,627 sqft Residential on 0.05 Acres

NONE, Olds, Alberta

Discover modern living in this brand-new, under-construction two-storey duplex located close to the Olds College. With 1,598 square feet of thoughtfully designed space, this home is ideal for those seeking comfort and convenience. The main floor features a bright and spacious kitchen, perfect for creating meals and memories, alongside a dedicated dining room for family gatherings. A versatile flex room and a cozy great room provide plenty of space for both relaxation and productivity. A convenient 2-piece bathroom completes this level. Upstairs, you'II find three well-sized bedrooms, including a primary bedroom, which is complemented by two additional bathrooms and a laundry room for added functionality. The lower level is under construction for a legal suite with two bedrooms, a four piece bath, a kitchen and a living room. What a great mortgage helper!

#### **Essential Information**

MLS® # A2176303 Price \$499,900

Bedrooms 5
Bathrooms 4.00
Full Baths 3
Half Baths 1

Square Footage 1,627 Acres 0.05 Year Built 2025

Type Residential

Sub-Type Semi Detached

Style 2 Storey, Side by Side

#### **Exterior**

Exterior Features BBQ gas line, Private Entrand

Lot Description Back Lane, Rectangular Lot,

Roof Asphalt Shingle

Construction Vinyl Siding

Foundation Poured Concrete