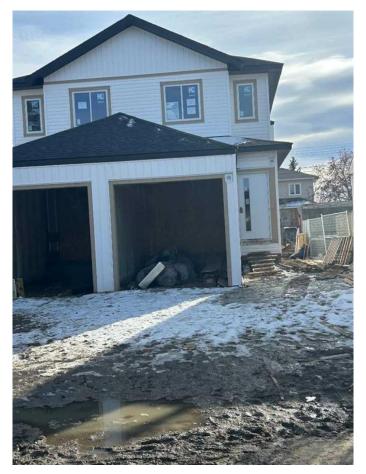

#### \$499,900

5 Bedroom, 4.00 Bathroom, 1,627 sqft Residential on 0.05 Acres

NONE, Olds, Alberta

Discover modern living in this brand-new, under-construction two-storey duplex located close to the Olds College. With 1,598 square feet of thoughtfully designed space, this home is ideal for those seeking comfort and convenience. The main floor features a bright and spacious kitchen, perfect for creating meals and memories, alongside a dedicated dining room for family gatherings. A versatile flex room and a cozy great room provide plenty of space for both relaxation and productivity. A convenient 2-piece bathroom completes this level. Upstairs, you'II find three well-sized bedrooms, including a primary bedroom, which is complemented by two additional bathrooms and a laundry room for added functionality. The lower level is under construction for a legal suite with two bedrooms, a four piece bath, a kitchen and a living room. What a great mortgage helper!

#### **Essential Information**

MLS® # A2176303 Price \$499,900

Bedrooms 5
Bathrooms 4.00
Full Baths 3
Half Baths 1

Square Footage 1,627 Acres 0.05 Year Built 2025

Type Residential

Sub-Type Semi Detached

Style 2 Storey, Side by Side

#### **Exterior**

Exterior Features BBQ gas line, Private Entrand

Lot Description Back Lane, Rectangular Lot,

Roof Asphalt Shingle

Construction Vinyl Siding

Foundation Poured Concrete