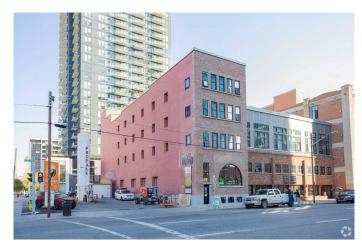

#### \$30

0 Bedroom, 0.00 Bathroom, Commercial on 0.00 Acres

Beltline, Calgary, Alberta

Establish Your Business in Calgary's
Entertainment District! Prime office or retail
space is now available, ideally located near
the new BMO Centre, Stampede Grounds,
and downtown Calgary. This property,
adjacent to one of Calgary's rare historic
warehouse conversions, sits at the forefront of
East Victoria Park's bold 20-year vision: a
vibrant, mixed-use community designed to
welcome 8,000 residents and 4 million square
feet of new development.

Situated within the CMLC's Rivers District Master Plan, this space places you at the heart of Calgary's new Culture and Entertainment Districtâ€"a lively, year-round destination that fosters community and connection. This area will soon showcase an expanded, visually captivating BMO Centre, a cutting-edge Event Centre, a reimagined Arts Commons, the Stampede Trail retail experience, and access to the new Green Line LRT. Connectivity is key, with easy access to Stampede Park and the scenic Elbow River defining the district's boundary.

The Warehouse District's revitalization embraces a blend of commercial, office, and residential spaces in beautifully restored brick buildings, creating a unique, bustling streetscape. You'II be joining a vibrant community of neighboring businesses including personal services, creative studios, marketing firms, nonprofits, and more. Start