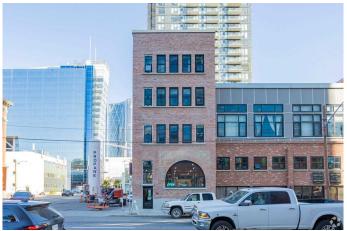

#### \$30

0 Bedroom, 0.00 Bathroom, Commercial on 0.00 Acres

Beltline, Calgary, Alberta

Establish Your Business in Calgary's
Entertainment District! Prime office or retail
space is now available, ideally located near
the new BMO Centre, Stampede Grounds,
and downtown Calgary. This property,
adjacent to one of Calgary's rare historic
warehouse conversions, sits at the forefront of
East Victoria Park's bold 20-year vision: a
vibrant, mixed-use community designed to
welcome 8,000 residents and 4 million square
feet of new development.

The Warehouse District's revitalization embraces a blend of commercial, office, and residential spaces in beautifully restored brick buildings, creating a unique, bustling streetscape. You'II be joining a vibrant community of neighboring businesses including personal services, creative studios, marketing firms, nonprofits, and more. Start